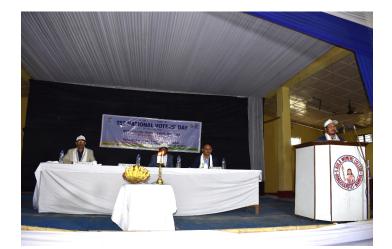

In this celebration the Dr. W. Robindro Singh Principal S.K.W.C. was the chief guest and he was delivered his speech elaborately about the National Voter's Day.

Dr. N. Joykumar Singh former HOD Manipuri was the Guest of Honour and he was delivered his speech about the values of voter's.

Dr. L. Muhindro Singh, Director of Research and Development Cell, was the Guest of Honour and had delivered his speech about the importance of National Voter's Day.

Kh. Napolean Singh co-ordinator IQAC S.K.W.C. was the president and he was delivered his speech about the importance of voter's.