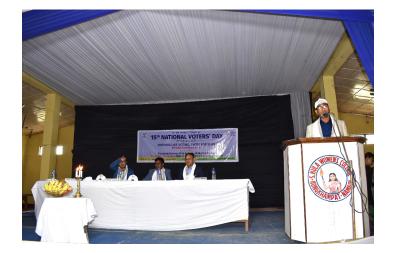

#### The Principal, S. Kula Women's College, Nambol.

Sub :- Celebration of 15<sup>th</sup> National Voter's Day on 25<sup>th</sup> January 2025.

Sir,

In pursuance of Manipur Innovation Society recognised Society Vide Ref. No. MIS/Eci-NDD/2015/15 dated 21<sup>st</sup> January, 2025. The 15<sup>th</sup> National Voter's Day was held on 25<sup>th</sup> January 2025 at Indore Hall at 10:30 a.m. S. Kula Women's College Nambol was organised by Manipur Innovation Society and Electoral Literacy Club S.K.W.C. in Collaboration with Human Rights Department and IQAC S.K.W.C. on the theme "Nothing like voting, I vote for sure."

In this celebration the Dr. W. Robindro Singh Principal S.K.W.C. was the chief guest and he was delivered his speech elaborately about the National Voter's Day.

Dr. N. Joykumar Singh former HOD Manipuri was the Guest of Honour and he was delivered his speech about the values of voter's.

Dr. L. Muhindro Singh, Director of Research and Development Cell, was the Guest of Honour and had delivered his speech about the importance of National Voter's Day.

Kh. Napolean Singh co-ordinator IQAC S.K.W.C. was the president and he was delivered his speech about the importance of voter's.