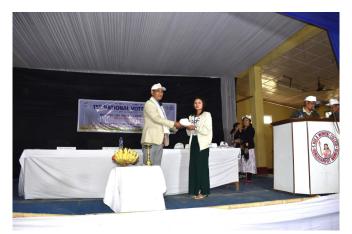

At the last of the celebration there was open quiz competition Dr. I. Dinamani Singh, Dept. of English and Dr. S. Bhogendra Singh former HOD Dept. of Sociology, Nodal Officer AISHE, there was prizes along with certificates for the competition as 1<sup>st</sup>, 2<sup>nd</sup> & 3<sup>rd</sup> winners.

1<sup>st</sup> Winner - Oinam Puspa 5<sup>th</sup> Semester Human Rights

2<sup>nd</sup> Winner - Ngangom Saya 5<sup>th</sup> Semester - Geography

3<sup>rd</sup> Winner - Kiyam Anjali 4<sup>th</sup> Semester - BCA