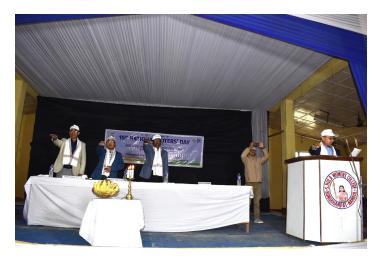

In this celebration the Dr. W. Robindro Singh Principal S.K.W.C. was the chief guest and he was delivered his speech elaborately about the National Voter's Day.

Dr. N. Joykumar Singh former HOD Manipuri was the Guest of Honour and he was delivered his speech about the values of voter's.

Dr. L. Muhindro Singh, Director of Research and Development Cell, was the Guest of Honour and had delivered his speech about the importance of National Voter's Day.

Kh. Napolean Singh co-ordinator IQAC S.K.W.C. was the president and he was delivered his speech about the importance of voter's.