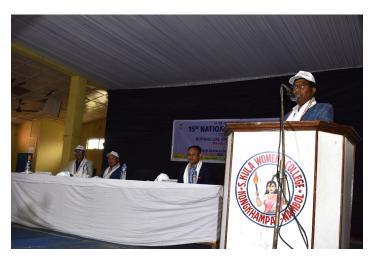

Dr. L. Muhindro Singh, Director of Research and Development Cell, was the Guest of Honour and had delivered his speech about the importance of National Voter's Day.

Kh. Napolean Singh co-ordinator IQAC S.K.W.C. was the president and he was delivered his speech about the importance of voter's.

At the last of the celebration there was open quiz competition Dr. I. Dinamani Singh, Dept. of English and Dr. S. Bhogendra Singh former HOD Dept. of Sociology, Nodal Officer AISHE, there was prizes along with certificates for the competition as 1<sup>st</sup>, 2<sup>nd</sup> & 3<sup>rd</sup> winners.