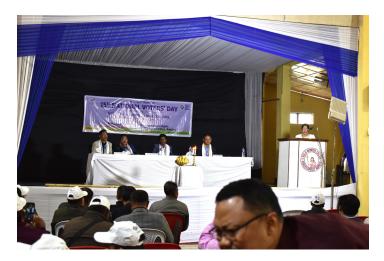

#### The Principal, S. Kula Women's College, Nambol.

Sub :- Celebration of 15<sup>th</sup> National Voter's Day on 25<sup>th</sup> January 2025.

Sir,

In pursuance of Manipur Innovation Society recognised Society Vide Ref. No. MIS/Eci-NDD/2015/15 dated 21<sup>st</sup> January, 2025. The 15<sup>th</sup> National Voter's Day was held on 25<sup>th</sup> January 2025 at Indore Hall at 10:30 a.m. S. Kula Women's College Nambol was organised by Manipur Innovation Society and Electoral Literacy Club S.K.W.C. in Collaboration with Human Rights Department and IQAC S.K.W.C. on the theme "Nothing like voting, I vote for sure."

In this celebration Caroline Laishram Dept. of fashion Designing, was the Anchor.

In this celebration welcome address had given by T. Joymala Devi HOD Geology, Asst. Professor.

Key note address had given by Ch. Komolini Devi, Asst. Professor HOD Political Science and Nodal officer Electoral Literacy Club S.K.W.C.

In this celebration the Dr. W. Robindro Singh Principal S.K.W.C. was the chief guest and he was delivered his speech elaborately about the National Voter's Day.

Dr. N. Joykumar Singh former HOD Manipuri was the Guest of Honour and he was delivered his speech about the values of voter's.