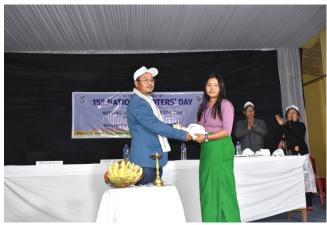

At the last of the celebration there was open quiz competition Dr. I. Dinamani Singh, Dept. of English and Dr. S. Bhogendra Singh former HOD Dept. of Sociology, Nodal Officer AISHE, there was prizes along with certificates for the competition as 1<sup>st</sup>, 2<sup>nd</sup> & 3<sup>rd</sup> winners.

1<sup>st</sup> Winner - Oinam Puspa 5<sup>th</sup> Semester Human Rights

2<sup>nd</sup> Winner - Ngangom Saya 5<sup>th</sup> Semester - Geography

3<sup>rd</sup> Winner - Kiyam Anjali 4<sup>th</sup> Semester - BCA