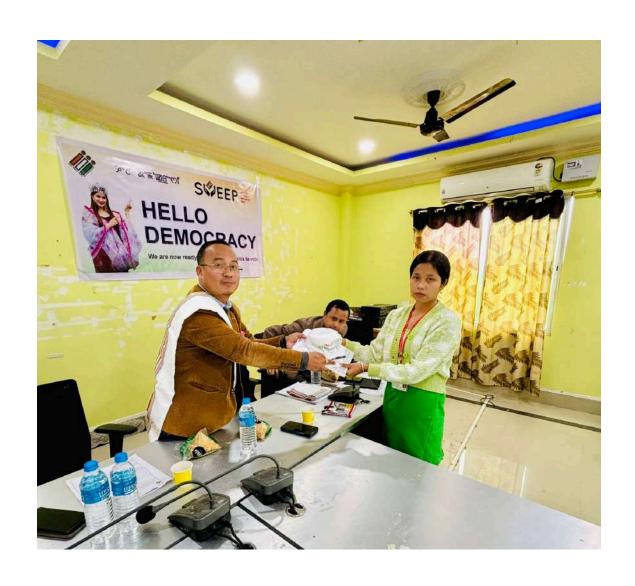

## A - Report

To,

The Principal

S. Kula Women's College, Nambol

Sub :- One Day Awareness Programme on the topic "Hello Democracy".

One day awareness programme on the topic "Hello Democracy" was held on 5<sup>th</sup> December 2023 at 11:30 a.m. At S. Kula Women's College, Nambol organised by Electoral Literacy Club, SKWC and IQAC SKWC in collaboration with SVEEP ERO 24/Nambol Ac. On this programme L. Ishori Devi Asst. Professor Dept. of Biotechnology and Konsam Khelen Singh Asst. Professor Dept. of Manipuri were the anchors, Shree Tongbram Shyamkumar Singh S.D.O. Nambol Chief Guest was delivered his speech about the voter registration, Dr. W. Robindro Singh Principal S.K.W.C. President was delivered his speech about the voter registration, Nongmaithem Bijoy Singh S.D.C. Oinam Guest of Honour was delivered his speech about the voter registration, M. Binbin Singh S.D.C. Nambol was delivered his speech about the voter registration. A quiz program was also conducted.