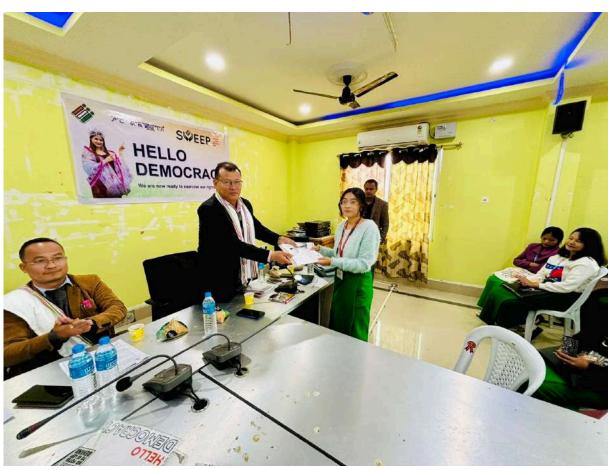

## A - Report

To,

The Principal

S. Kula Women's College, Nambol

Sub :- One Day Awareness Programme on the topic "Hello Democracy".

One day awareness programme on the topic "Hello Democracy" was held on 5<sup>th</sup> December 2023 at 11:30 a.m. At S. Kula Women's College, Nambol organised by Electoral Literacy Club, SKWC and IQAC SKWC in collaboration with SVEEP ERO 24/Nambol Ac. On this programme L. Ishori Devi Asst. Professor Dept. of Biotechnology and Konsam Khelen Singh Asst. Professor Dept. of Manipuri were the anchors, Shree Tongbram Shyamkumar Singh S.D.O. Nambol Chief Guest was delivered his speech about the voter registration, Dr. W. Robindro Singh Principal S.K.W.C. President was delivered his speech about the voter registration, Nongmaithem Bijoy Singh S.D.C. Oinam Guest of Honour was delivered his speech about the voter registration, M. Binbin Singh S.D.C. Nambol was delivered his speech about the voter registration. A quiz program was also conducted.