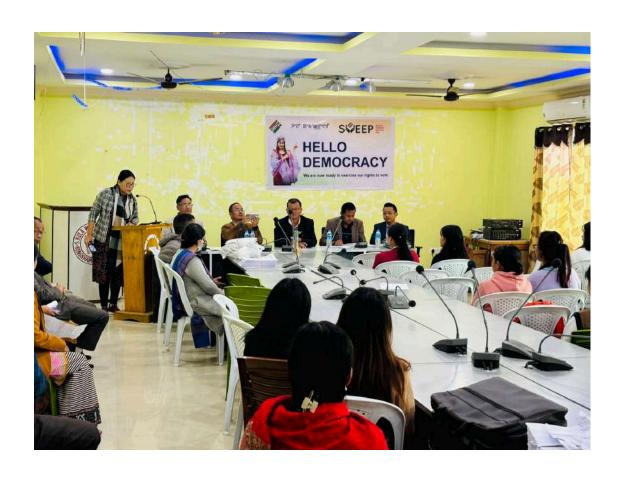

## A - Report

To,

The Principal

S. Kula Women's College, Nambol

Sub :- One Day Awareness Programme on the topic "Hello Democracy".

One day awareness programme on the topic "Hello Democracy" was held on 5<sup>th</sup> December 2023 at 11:30 a.m. At S. Kula Women's College, Nambol organised by Electoral Literacy Club, SKWC and IQAC SKWC in collaboration with SVEEP ERO 24/Nambol Ac. On this programme L. Ishori Devi Asst. Professor Dept. of Biotechnology and Konsam Khelen Singh Asst. Professor Dept. of Manipuri were the anchors, Shree Tongbram Shyamkumar Singh S.D.O. Nambol Chief Guest was delivered his speech about the voter registration, Dr. W. Robindro Singh Principal S.K.W.C. President was delivered his speech about the voter registration, Nongmaithem Bijoy Singh S.D.C. Oinam Guest of Honour was delivered his speech about the voter registration, M. Binbin Singh S.D.C. Nambol was delivered his speech about the voter registration. A quiz program was also conducted.