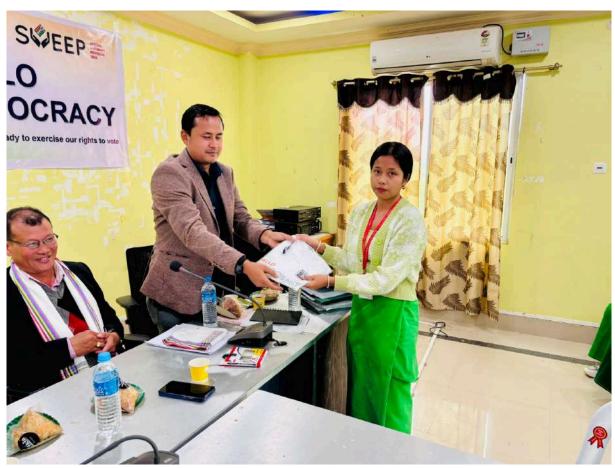

## A - Report

To,

The Principal

S. Kula Women's College, Nambol

Sub :- One Day Awareness Programme on the topic "Hello Democracy".

One day awareness programme on the topic "Hello Democracy" was held on 5<sup>th</sup> December 2023 at 11:30 a.m. At S. Kula Women's College, Nambol organised by Electoral Literacy Club, SKWC and IQAC SKWC in collaboration with SVEEP ERO 24/Nambol Ac. On this programme L. Ishori Devi Asst. Professor Dept. of Biotechnology and Konsam Khelen Singh Asst. Professor Dept. of Manipuri were the anchors, Shree Tongbram Shyamkumar Singh S.D.O. Nambol Chief Guest was delivered his speech about the voter registration, Dr. W. Robindro Singh Principal S.K.W.C. President was delivered his speech about the voter registration, Nongmaithem Bijoy Singh S.D.C. Oinam Guest of Honour was delivered his speech about the voter registration, M. Binbin Singh S.D.C. Nambol was delivered his speech about the voter registration. A quiz program was also conducted.