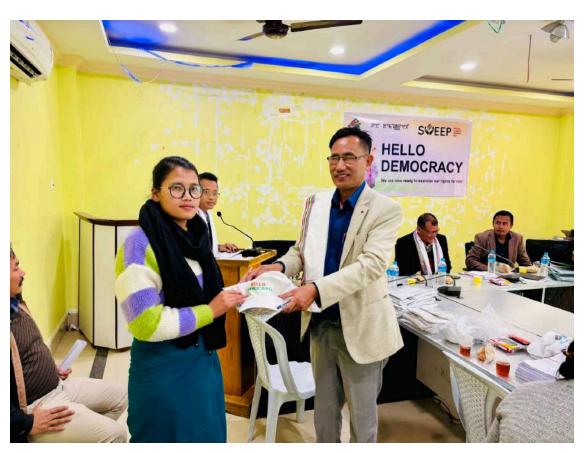

## A - Report

To,

The Principal

S. Kula Women's College, Nambol

Sub :- One Day Awareness Programme on the topic "Hello Democracy".

One day awareness programme on the topic "Hello Democracy" was held on 5<sup>th</sup> December 2023 at 11:30 a.m. At S. Kula Women's College, Nambol organised by Electoral Literacy Club, SKWC and IQAC SKWC in collaboration with SVEEP ERO 24/Nambol Ac. On this programme L. Ishori Devi Asst. Professor Dept. of Biotechnology and Konsam Khelen Singh Asst. Professor Dept. of Manipuri were the anchors, Shree Tongbram Shyamkumar Singh S.D.O. Nambol Chief Guest was delivered his speech about the voter registration, Dr. W. Robindro Singh Principal S.K.W.C. President was delivered his speech about the voter registration, Nongmaithem Bijoy Singh S.D.C. Oinam Guest of Honour was delivered his speech about the voter registration, M. Binbin Singh S.D.C. Nambol was delivered his speech about the voter registration. A quiz program was also conducted.