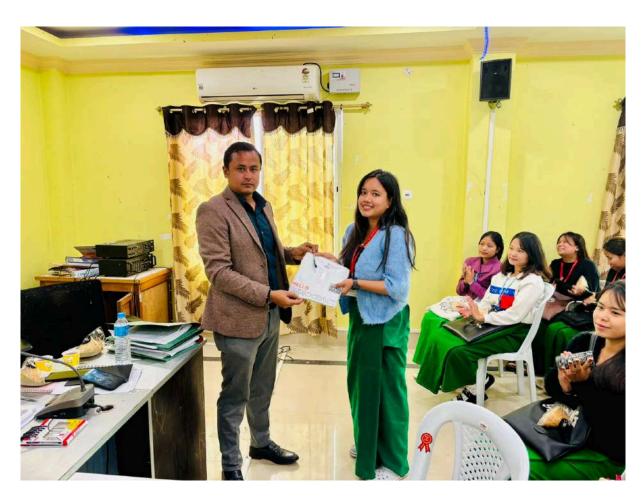

## A - Report

To,

The Principal

S. Kula Women's College, Nambol

Sub :- One Day Awareness Programme on the topic "Hello Democracy".

One day awareness programme on the topic "Hello Democracy" was held on 5<sup>th</sup> December 2023 at 11:30 a.m. At S. Kula Women's College, Nambol organised by Electoral Literacy Club, SKWC and IQAC SKWC in collaboration with SVEEP ERO 24/Nambol Ac. On this programme L. Ishori Devi Asst. Professor Dept. of Biotechnology and Konsam Khelen Singh Asst. Professor Dept. of Manipuri were the anchors, Shree Tongbram Shyamkumar Singh S.D.O. Nambol Chief Guest was delivered his speech about the voter registration, Dr. W. Robindro Singh Principal S.K.W.C. President was delivered his speech about the voter registration, Nongmaithem Bijoy Singh S.D.C. Oinam Guest of Honour was delivered his speech about the voter registration, M. Binbin Singh S.D.C. Nambol was delivered his speech about the voter registration. A quiz program was also conducted.

## **Quiz Winners**

| 1 | Minarabha Huidrom (B.Sc. 1st Sem Maths) 2nd Prize Winner |  |  |
|---|----------------------------------------------------------|--|--|
| 2 | Tamphasana Chingakham (5th Sem. Biotechnology)           |  |  |
| 3 | Nungshithoi Devi (B.Com. 2nd Semester)                   |  |  |
| 4 | Linthoi Irom (B.A. 5th Sem)                              |  |  |
| 5 | Laishram Chanu Lanthoibi (BCA 1st Sem)                   |  |  |
| 6 | Kiyam Anjali Devi (BCA 1st Sem)                          |  |  |
| 7 | Alka Chingtham (B.A. 1st Sem Maths)                      |  |  |
| 8 | Oinam Naocha Devi (B.Ed. 1st Sem)                        |  |  |