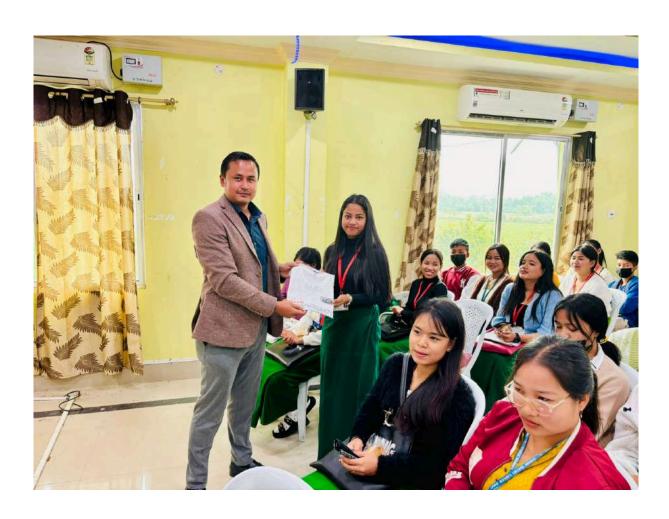

## A - Report

To,

The Principal

S. Kula Women's College, Nambol

Sub :- One Day Awareness Programme on the topic "Hello Democracy".

One day awareness programme on the topic "Hello Democracy" was held on 5<sup>th</sup> December 2023 at 11:30 a.m. At S. Kula Women's College, Nambol organised by Electoral Literacy Club, SKWC and IQAC SKWC in collaboration with SVEEP ERO 24/Nambol Ac. On this programme L. Ishori Devi Asst. Professor Dept. of Biotechnology and Konsam Khelen Singh Asst. Professor Dept. of Manipuri were the anchors, Shree Tongbram Shyamkumar Singh S.D.O. Nambol Chief Guest was delivered his speech about the voter registration, Dr. W. Robindro Singh Principal S.K.W.C. President was delivered his speech about the voter registration, Nongmaithem Bijoy Singh S.D.C. Oinam Guest of Honour was delivered his speech about the voter registration, M. Binbin Singh S.D.C. Nambol was delivered his speech about the voter registration. A quiz program was also conducted.

## **Quiz Winners**

| 1 | Minarabha Huidrom (B.Sc. 1st Sem Maths) 2nd Prize Winner |  |  |
|---|----------------------------------------------------------|--|--|
| 2 | Tamphasana Chingakham (5th Sem. Biotechnology)           |  |  |
| 3 | Nungshithoi Devi (B.Com. 2nd Semester)                   |  |  |
| 4 | Linthoi Irom (B.A. 5th Sem)                              |  |  |
| 5 | Laishram Chanu Lanthoibi (BCA 1st Sem)                   |  |  |
| 6 | Kiyam Anjali Devi (BCA 1st Sem)                          |  |  |
| 7 | Alka Chingtham (B.A. 1st Sem Maths)                      |  |  |
| 8 | Oinam Naocha Devi (B.Ed. 1st Sem)                        |  |  |