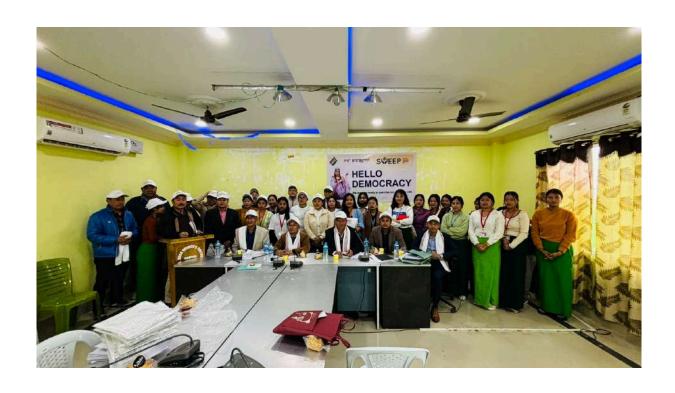

## A - Report

To,

The Principal

S. Kula Women's College, Nambol

Sub :- One Day Awareness Programme on the topic "Hello Democracy".

One day awareness programme on the topic "Hello Democracy" was held on 5<sup>th</sup> December 2023 at 11:30 a.m. At S. Kula Women's College, Nambol organised by Electoral Literacy Club, SKWC and IQAC SKWC in collaboration with SVEEP ERO 24/Nambol Ac. On this programme L. Ishori Devi Asst. Professor Dept. of Biotechnology and Konsam Khelen Singh Asst. Professor Dept. of Manipuri were the anchors, Shree Tongbram Shyamkumar Singh S.D.O. Nambol Chief Guest was delivered his speech about the voter registration, Dr. W. Robindro Singh Principal S.K.W.C. President was delivered his speech about the voter registration, Nongmaithem Bijoy Singh S.D.C. Oinam Guest of Honour was delivered his speech about the voter registration, M. Binbin Singh S.D.C. Nambol was delivered his speech about the voter registration. A quiz program was also conducted.

The programme was ended up with the vote of thanks by Kh. Tombisana Singh, Asst. Professor Dept. of Human Rights.

Ch. Komolini Devi

ELC Nodal Officer-I

Ch. Konolini du '

S. Kula Women's College, Nambol,

Dept. of Political Science