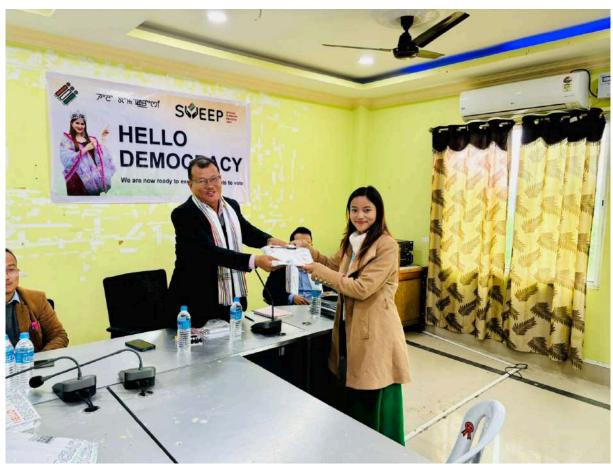

## A - Report

To,

The Principal

S. Kula Women's College, Nambol

Sub :- One Day Awareness Programme on the topic "Hello Democracy".

One day awareness programme on the topic "Hello Democracy" was held on 5<sup>th</sup> December 2023 at 11:30 a.m. At S. Kula Women's College, Nambol organised by Electoral Literacy Club, SKWC and IQAC SKWC in collaboration with SVEEP ERO 24/Nambol Ac. On this programme L. Ishori Devi Asst. Professor Dept. of Biotechnology and Konsam Khelen Singh Asst. Professor Dept. of Manipuri were the anchors, Shree Tongbram Shyamkumar Singh S.D.O. Nambol Chief Guest was delivered his speech about the voter registration, Dr. W. Robindro Singh Principal S.K.W.C. President was delivered his speech about the voter registration, Nongmaithem Bijoy Singh S.D.C. Oinam Guest of Honour was delivered his speech about the voter registration, M. Binbin Singh S.D.C. Nambol was delivered his speech about the voter registration. A quiz program was also conducted.