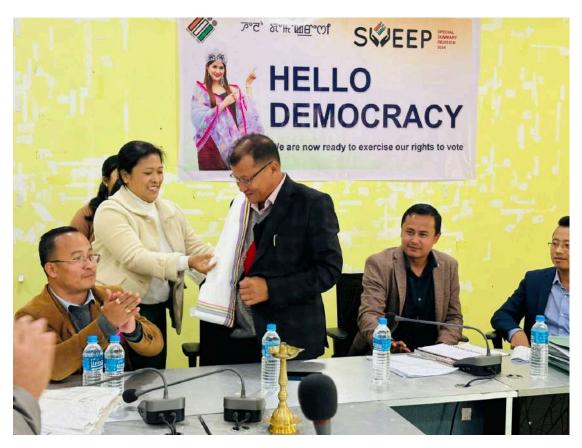

## A - Report

To,

The Principal

S. Kula Women's College, Nambol

Sub :- One Day Awareness Programme on the topic "Hello Democracy".

One day awareness programme on the topic "Hello Democracy" was held on 5<sup>th</sup> December 2023 at 11:30 a.m. At S. Kula Women's College, Nambol organised by Electoral Literacy Club, SKWC and IQAC SKWC in collaboration with SVEEP ERO 24/Nambol Ac. On this programme L. Ishori Devi Asst. Professor Dept. of Biotechnology and Konsam Khelen Singh Asst. Professor Dept. of Manipuri were the anchors, Shree Tongbram Shyamkumar Singh S.D.O. Nambol Chief Guest was delivered his speech about the voter registration, Dr. W. Robindro Singh Principal S.K.W.C. President was delivered his speech about the voter registration, Nongmaithem Bijoy Singh S.D.C. Oinam Guest of Honour was delivered his speech about the voter registration, M. Binbin Singh S.D.C. Nambol was delivered his speech about the voter registration. A quiz program was also conducted.