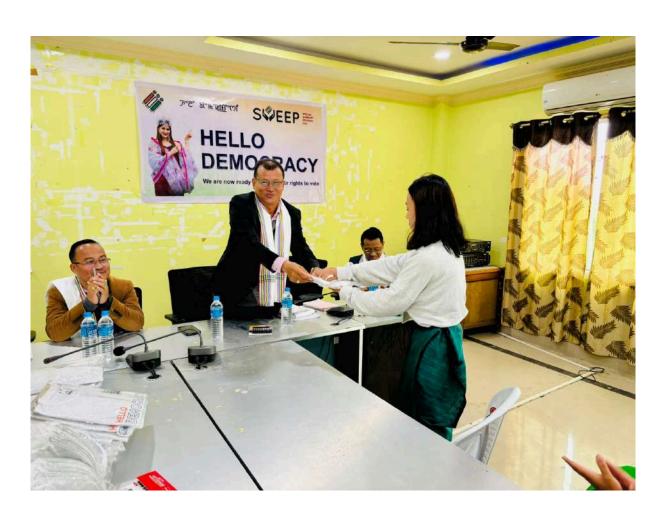

## A - Report

To,

The Principal

S. Kula Women's College, Nambol

Sub :- One Day Awareness Programme on the topic "Hello Democracy".

One day awareness programme on the topic "Hello Democracy" was held on 5<sup>th</sup> December 2023 at 11:30 a.m. At S. Kula Women's College, Nambol organised by Electoral Literacy Club, SKWC and IQAC SKWC in collaboration with SVEEP ERO 24/Nambol Ac. On this programme L. Ishori Devi Asst. Professor Dept. of Biotechnology and Konsam Khelen Singh Asst. Professor Dept. of Manipuri were the anchors, Shree Tongbram Shyamkumar Singh S.D.O. Nambol Chief Guest was delivered his speech about the voter registration, Dr. W. Robindro Singh Principal S.K.W.C. President was delivered his speech about the voter registration, Nongmaithem Bijoy Singh S.D.C. Oinam Guest of Honour was delivered his speech about the voter registration, M. Binbin Singh S.D.C. Nambol was delivered his speech about the voter registration. A quiz program was also conducted.