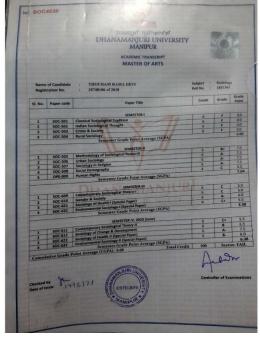

# 5.2.2 Average percentage of students progressing to higher education during the last five years

|                            | 1                   | -                                  | 1                     |
|----------------------------|---------------------|------------------------------------|-----------------------|
| Name of student            |                     |                                    | Name of               |
| enrolling into higher      | Program graduated   | Name of institution                | programme             |
| education                  | from                | joined                             | admitted to           |
|                            | Year 2015-          | -2016                              |                       |
|                            |                     | Assam University                   |                       |
| Thokchom Suchitra Devi     | BSc Botany (hons)   | (2018)                             | MSc Eco & Env Sc      |
| Nongmaithem Sophia         | BSc Food Technology | Lovely Professional                | MSc Food              |
| Devi                       |                     | University, Punjab                 | Technology            |
| Gyaneshori<br>Leichombam   | BCA                 | Manipur University                 | MCA                   |
| M. Meritleibi Devi         | BCA                 | Manipur University                 | MCA                   |
| Nongmaithem Jurish         | DCA                 |                                    | IVICA                 |
| Devi                       | BCA                 | Manipur University                 | MCA                   |
| Monika Namoijam            | BCA                 | NIELIT, Manipur                    | MCA                   |
| Sanjana Wangjam            | BCA                 | NIELIT, Manipur                    | MCA                   |
| Pallujam Asha Devi         | BSc Biotechnology   | Manipur University                 | MSc                   |
|                            | Dec Diotectificiogy |                                    | Biotechnology         |
|                            |                     | Dr. Bhim Rao                       |                       |
|                            | BSc Biotechnology   | Ambedkar                           | MSc                   |
| Oinam Meneka Devi          |                     | University, UP                     | Biotechnology         |
| Wahengbam Nandarani        | BA Hindi(2016)      | Manipur University                 | MA Hindi              |
| Aheibam Anjana Devi        | BA Hindi(2016)      | Manipur University                 | MA Hindi              |
| Sagolsem Ranitombi<br>Devi | BSc Physics(2016)   | Jiwaji University,MP               | MSc Physics           |
| Name of student            |                     |                                    | Name of               |
| enrolling into higher      | Program graduated   | Name of institution                | programme             |
| education                  | from                | joined                             | admitted to           |
|                            | Year 2016-          | -2017                              |                       |
|                            |                     | Dr. Bhim Rao                       |                       |
| Haobijam Geetarani         | BSc Biotechnology   | Ambedkar                           | MSc                   |
| Devi                       |                     | University, UP                     | Biotechnology         |
|                            |                     | Guwahati Down                      |                       |
| Soibam Memthoibi           | BSc Biotechnology   | Town University,                   | MSc<br>Bistoshuselesu |
| Devi                       |                     | Assam                              | Biotechnology         |
| Dulthromhom Drive          | DCo Diotochnology   | Dr. Bhim Rao                       | MCo                   |
| Pukhrambam Priya<br>Devi   | BSc Biotechnology   | Ambedkar                           | MSc<br>Biotechnology  |
| Devi                       |                     | University, UP                     | MSc                   |
| Aditi Thangjam             | BSc Biotechnology   | Bangalore University               | Biotechnology         |
| Aheibam Babita             | BCA(2017)           | Manipur University                 | MCA                   |
| Sony Loukham               | BCA(2017)           | . ,                                |                       |
| Solly Loukilalli           |                     | Manipur University<br>Dr. Bhim Rao | MCA                   |
| L Belona                   | BCA(2017)           | Ambedkar                           | MSc Computer Sc       |
|                            |                     | University, UP                     |                       |
| Nongmaithem                | BSc Food Technology | Lovely Professional                | MSc Food              |
| Mangaleima                 | 2017                | University, Punjab                 | Technology            |
| Thokchom Joshila Devi      | BSc Food Technology | Lovely Professional                | MSc Food              |
|                            |                     | University, Punjab                 |                       |