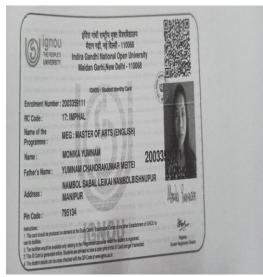

| Name of student       |                     |                       | Name of           |
|-----------------------|---------------------|-----------------------|-------------------|
| enrolling into higher | Program graduated   | Name of institution   | programme         |
| education             | from                | joined                | admitted to       |
|                       | Year 2017-2018      |                       |                   |
| Dineshpriya Tongbram  | BSc Biotechnology   | IGNOU                 | MA Economics      |
| Monika Yumnam         | BSc Biotechnology   | IGNOU                 | Master of Arts    |
|                       |                     | Guwahati Down         |                   |
| Ahongshangbam         | BSc Biotechnology   | Town University,      | MSc Nutrition and |
| Geetarani Devi        |                     | Assam                 | Dietitics         |
| Laishram Premika      |                     | S. Kula Women's       |                   |
| Chanu                 | BSc Biotechnology   | College               | B.Ed              |
| Thoudam Rama          | BA (Hons) Sociology | DM University         | MA Sociology      |
| Name of student       |                     | ·                     | Name of           |
| enrolling into higher | Program graduated   | Name of institution   | programme         |
| education             | from                | joined                | admitted to       |
|                       | Year 2018           | -2019                 |                   |
|                       | _                   | RK Sanatombi          |                   |
|                       | BSc Botany Hons.    | Teacher's Edu,        |                   |
| Pallujam Rabina       | (2019)              | Pangei, Manipur.      | BEd               |
| Tongbram Jayaluxmi    | BSc Botany          | Hindi Institute, DM   |                   |
| Devi                  | Hons.(2019)         | campus, Manipur       | DIEd              |
| Kangjam Merinashree   | BSc Food Technology | Lovely Professional   | MSc Food          |
| Devi                  | 2019                | University, Punjab    | Technology        |
| Ningthoujam           | DCo Diotochnology   |                       |                   |
| Sanatombi Devi        | BSc Biotechnology   | Manipur University    | DIT               |
|                       |                     | RK Sanatombi          |                   |
|                       | BSc Biotechnology   | Teacher's Edu,        |                   |
| Aheibam Sumati Devi   |                     | Pangei, Manipur.      | B.Ed              |
| Konsam Keronica       | BSc Biotechnology   |                       |                   |
| Chanu                 | DSC Diotechnology   | NELIT, Manipur        | DCA               |
| Heisnam Haripyari     | BSc Biotechnology   |                       |                   |
| Devi                  | DSC Diotechnology   | NELIT, Manipur        | DCA               |
|                       | BSc Biotechnology   |                       | MSc               |
| Heigrujam Liya Devi   | BSC BIOCCEIIII010gy | Mizoram University    | Biotechnology     |
|                       | BSc Biotechnology   |                       | MSc               |
| Shoraisham Susma      | 200 2101001087      | UP                    | Biotechnology     |
| Namoijam Debika       | BSc Biotechnology   |                       |                   |
| Devi                  |                     | NELIT, Manipur        | DCA               |
| Preety Irungbam       | BSc Biotechnology   | NELIT, Manipur        | MSc IT            |
| Lairikyengbam         | BSc Biotechnology   |                       | MA Political      |
| Bindiya Devi          | Dee Dieteennology   | IGNOU                 | Science           |
| Rajkumari Harjita     | BSc Biotechnology   |                       |                   |
| Devi                  | Soc Broteenholdgy   | Manipur University    | DIT               |
|                       | BSc Biotechnology   | Royal College of Law, |                   |
| Panthoi Irengbam      |                     | Oinam, Manipur        | LLB               |
|                       | BSc Biotechnology   | S. Kula Women's       |                   |
| Oinam Priyanka Devi   |                     | College               | B.Ed              |
| Khwairakpam Mediya    | BSc Biotechnology   | DM University,        |                   |
| Devi                  |                     | Manipur               | DIEd              |
| Golmei Kabichunglu    | BSc Biotechnology   |                       | MSc               |
|                       | - 67                | Manipur University    | Biotechnology     |