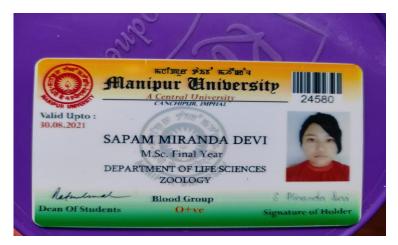

| S.K. Achinglu                                         | BA (Hons) home            | DM University,                                              |                                     |
|-------------------------------------------------------|---------------------------|-------------------------------------------------------------|-------------------------------------|
|                                                       | Science                   | Manipur                                                     | MA Home Science                     |
| Disna Kshetri                                         | BA (Hons) home<br>Science | Lakhimpur Girls<br>College, Digbrugarh<br>university, Assam | MA Home Science                     |
| Sapam Miranda Devi                                    | BSc Zoology               | Manipur University                                          | MSc Zoology                         |
| Sinam Sarda Devi                                      | BSc Zoology               | Manipur University                                          | MSc Zoology                         |
| Thokchom Reema Devi                                   | BSc Zoology               | DMU                                                         | MSc Zoology                         |
| Name of student<br>enrolling into higher<br>education | Program graduated from    | Name of institution joined                                  | Name of<br>programme<br>admitted to |
|                                                       | Year 2019-                | 2020                                                        |                                     |
| Gelina Haorungbam                                     | BSc Botany                | UPHRJF-School of<br>Medicine, las Pinas<br>City, Philipines | MBBS                                |
| Moirangthem Bebika<br>Devi                            | B.Com                     | DM University,<br>Manipur                                   | MCom                                |
| Bhony Kshetrimayum                                    | BSc Biotechnology         | SKWC, Nambol,<br>Manipur                                    | MSc Micro Biology                   |
| Kippu Laishram                                        | BSc Biotechnology         | Manipur University                                          | MSc<br>Biotechnology                |
| Anjuman                                               | BSc Biotechnology         | Mizoram University                                          | MSc<br>Biotechnology                |
| Akham Yaiphabi<br>Khumancha                           | BA (Hons) Sociology       | GP Women's College                                          | MA Sociology                        |
| Ningthoujam Nganthoi                                  | BA (Hons) Sociology       | Manipur University                                          | PGDC Yoga                           |