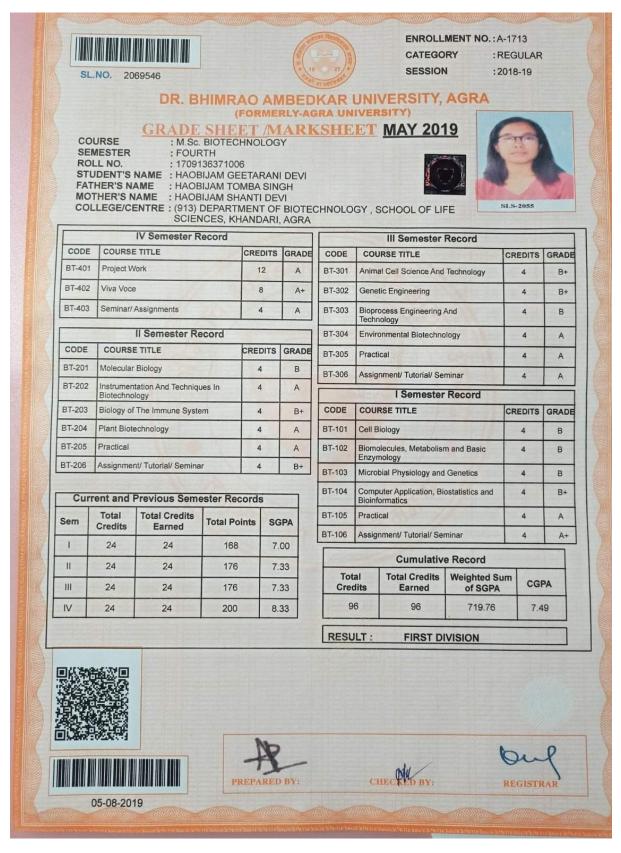

| Name of student       |                     |                       | Name of           |
|-----------------------|---------------------|-----------------------|-------------------|
| enrolling into higher | Program graduated   | Name of institution   | programme         |
| education             | from                | joined                | admitted to       |
|                       | Year 2017-2018      |                       |                   |
| Dineshpriya Tongbram  | BSc Biotechnology   | IGNOU                 | MA Economics      |
| Monika Yumnam         | BSc Biotechnology   | IGNOU                 | Master of Arts    |
|                       |                     | Guwahati Down         |                   |
| Ahongshangbam         | BSc Biotechnology   | Town University,      | MSc Nutrition and |
| Geetarani Devi        |                     | Assam                 | Dietitics         |
| Laishram Premika      |                     | S. Kula Women's       |                   |
| Chanu                 | BSc Biotechnology   | College               | B.Ed              |
| Thoudam Rama          | BA (Hons) Sociology | DM University         | MA Sociology      |
| Name of student       |                     | ·                     | Name of           |
| enrolling into higher | Program graduated   | Name of institution   | programme         |
| education             | from                | joined                | admitted to       |
|                       | Year 2018           | -2019                 |                   |
|                       | _                   | RK Sanatombi          |                   |
|                       | BSc Botany Hons.    | Teacher's Edu,        |                   |
| Pallujam Rabina       | (2019)              | Pangei, Manipur.      | BEd               |
| Tongbram Jayaluxmi    | BSc Botany          | Hindi Institute, DM   |                   |
| Devi                  | Hons.(2019)         | campus, Manipur       | DIEd              |
| Kangjam Merinashree   | BSc Food Technology | Lovely Professional   | MSc Food          |
| Devi                  | 2019                | University, Punjab    | Technology        |
| Ningthoujam           | DCo Diotochnology   |                       |                   |
| Sanatombi Devi        | BSc Biotechnology   | Manipur University    | DIT               |
|                       |                     | RK Sanatombi          |                   |
|                       | BSc Biotechnology   | Teacher's Edu,        |                   |
| Aheibam Sumati Devi   |                     | Pangei, Manipur.      | B.Ed              |
| Konsam Keronica       | BSc Biotechnology   |                       |                   |
| Chanu                 | DSC Diotechnology   | NELIT, Manipur        | DCA               |
| Heisnam Haripyari     | BSc Biotechnology   |                       |                   |
| Devi                  | DSC Diotechnology   | NELIT, Manipur        | DCA               |
|                       | BSc Biotechnology   |                       | MSc               |
| Heigrujam Liya Devi   | BSC BIOCCEIIII010gy | Mizoram University    | Biotechnology     |
|                       | BSc Biotechnology   |                       | MSc               |
| Shoraisham Susma      | 200 2101001087      | UP                    | Biotechnology     |
| Namoijam Debika       | BSc Biotechnology   |                       |                   |
| Devi                  |                     | NELIT, Manipur        | DCA               |
| Preety Irungbam       | BSc Biotechnology   | NELIT, Manipur        | MSc IT            |
| Lairikyengbam         | BSc Biotechnology   |                       | MA Political      |
| Bindiya Devi          | Dee Dieteennology   | IGNOU                 | Science           |
| Rajkumari Harjita     | BSc Biotechnology   |                       |                   |
| Devi                  | Soc Broteenholdgy   | Manipur University    | DIT               |
|                       | BSc Biotechnology   | Royal College of Law, |                   |
| Panthoi Irengbam      |                     | Oinam, Manipur        | LLB               |
|                       | BSc Biotechnology   | S. Kula Women's       |                   |
| Oinam Priyanka Devi   |                     | College               | B.Ed              |
| Khwairakpam Mediya    | BSc Biotechnology   | DM University,        |                   |
| Devi                  |                     | Manipur               | DIEd              |
| Golmei Kabichunglu    | BSc Biotechnology   |                       | MSc               |
|                       | - 67                | Manipur University    | Biotechnology     |