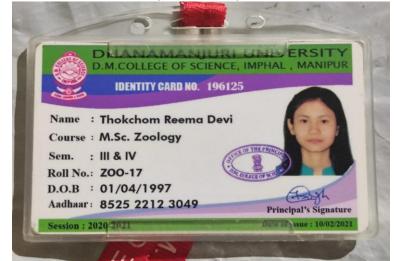

| S.K. Achinglu                                         | BA (Hons) home            | DM University,                                              |                                     |
|-------------------------------------------------------|---------------------------|-------------------------------------------------------------|-------------------------------------|
|                                                       | Science                   | Manipur                                                     | MA Home Science                     |
| Disna Kshetri                                         | BA (Hons) home<br>Science | Lakhimpur Girls<br>College, Digbrugarh<br>university, Assam | MA Home Science                     |
| Sapam Miranda Devi                                    | BSc Zoology               | Manipur University                                          | MSc Zoology                         |
| Sinam Sarda Devi                                      | BSc Zoology               | Manipur University                                          | MSc Zoology                         |
| Thokchom Reema Devi                                   | BSc Zoology               | DMU                                                         | MSc Zoology                         |
| Name of student<br>enrolling into higher<br>education | Program graduated from    | Name of institution joined                                  | Name of<br>programme<br>admitted to |
|                                                       | Year 2019-                | 2020                                                        |                                     |
| Gelina Haorungbam                                     | BSc Botany                | UPHRJF-School of<br>Medicine, las Pinas<br>City, Philipines | MBBS                                |
| Moirangthem Bebika<br>Devi                            | B.Com                     | DM University,<br>Manipur                                   | MCom                                |
| Bhony Kshetrimayum                                    | BSc Biotechnology         | SKWC, Nambol,<br>Manipur                                    | MSc Micro Biology                   |
| Kippu Laishram                                        | BSc Biotechnology         | Manipur University                                          | MSc<br>Biotechnology                |
| Anjuman                                               | BSc Biotechnology         | Mizoram University                                          | MSc<br>Biotechnology                |
| Akham Yaiphabi<br>Khumancha                           | BA (Hons) Sociology       | GP Women's College                                          | MA Sociology                        |
| Ningthoujam Nganthoi                                  | BA (Hons) Sociology       | Manipur University                                          | PGDC Yoga                           |