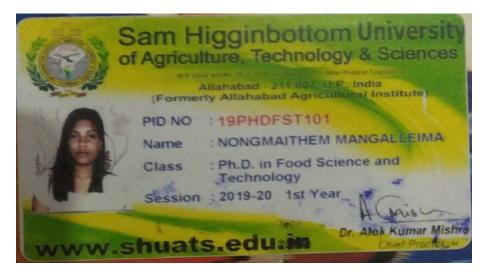

# 5.2.2 Average percentage of students progressing to higher education during the last five years

|                            | 1                   | -                                  | 1                     |
|----------------------------|---------------------|------------------------------------|-----------------------|
| Name of student            |                     |                                    | Name of               |
| enrolling into higher      | Program graduated   | Name of institution                | programme             |
| education                  | from                | joined                             | admitted to           |
|                            | Year 2015-          | -2016                              |                       |
|                            |                     | Assam University                   |                       |
| Thokchom Suchitra Devi     | BSc Botany (hons)   | (2018)                             | MSc Eco & Env Sc      |
| Nongmaithem Sophia         | BSc Food Technology | Lovely Professional                | MSc Food              |
| Devi                       |                     | University, Punjab                 | Technology            |
| Gyaneshori<br>Leichombam   | BCA                 | Manipur University                 | MCA                   |
| M. Meritleibi Devi         | BCA                 | Manipur University                 | MCA                   |
| Nongmaithem Jurish         | DCA                 |                                    | IVICA                 |
| Devi                       | BCA                 | Manipur University                 | MCA                   |
| Monika Namoijam            | BCA                 | NIELIT, Manipur                    | MCA                   |
| Sanjana Wangjam            | BCA                 | NIELIT, Manipur                    | MCA                   |
| Pallujam Asha Devi         | BSc Biotechnology   | Manipur University                 | MSc                   |
|                            | Dec Diotectificiogy |                                    | Biotechnology         |
|                            |                     | Dr. Bhim Rao                       |                       |
|                            | BSc Biotechnology   | Ambedkar                           | MSc                   |
| Oinam Meneka Devi          |                     | University, UP                     | Biotechnology         |
| Wahengbam Nandarani        | BA Hindi(2016)      | Manipur University                 | MA Hindi              |
| Aheibam Anjana Devi        | BA Hindi(2016)      | Manipur University                 | MA Hindi              |
| Sagolsem Ranitombi<br>Devi | BSc Physics(2016)   | Jiwaji University,MP               | MSc Physics           |
| Name of student            |                     |                                    | Name of               |
| enrolling into higher      | Program graduated   | Name of institution                | programme             |
| education                  | from                | joined                             | admitted to           |
|                            | Year 2016-          | -2017                              |                       |
|                            |                     | Dr. Bhim Rao                       |                       |
| Haobijam Geetarani         | BSc Biotechnology   | Ambedkar                           | MSc                   |
| Devi                       |                     | University, UP                     | Biotechnology         |
|                            |                     | Guwahati Down                      |                       |
| Soibam Memthoibi           | BSc Biotechnology   | Town University,                   | MSc<br>Bistoshuselesu |
| Devi                       |                     | Assam                              | Biotechnology         |
| Dulthromhom Drive          | DCo Diotochnology   | Dr. Bhim Rao                       | MCo                   |
| Pukhrambam Priya<br>Devi   | BSc Biotechnology   | Ambedkar                           | MSc<br>Biotechnology  |
| Devi                       |                     | University, UP                     | MSc                   |
| Aditi Thangjam             | BSc Biotechnology   | Bangalore University               | Biotechnology         |
| Aheibam Babita             | BCA(2017)           | Manipur University                 | MCA                   |
| Sony Loukham               | BCA(2017)           | . ,                                |                       |
| Solly Loukilalli           |                     | Manipur University<br>Dr. Bhim Rao | MCA                   |
| L Belona                   | BCA(2017)           | Ambedkar                           | MSc Computer Sc       |
|                            |                     | University, UP                     |                       |
| Nongmaithem                | BSc Food Technology | Lovely Professional                | MSc Food              |
| Mangaleima                 | 2017                | University, Punjab                 | Technology            |
| Thokchom Joshila Devi      | BSc Food Technology | Lovely Professional                | MSc Food              |
|                            |                     | University, Punjab                 |                       |