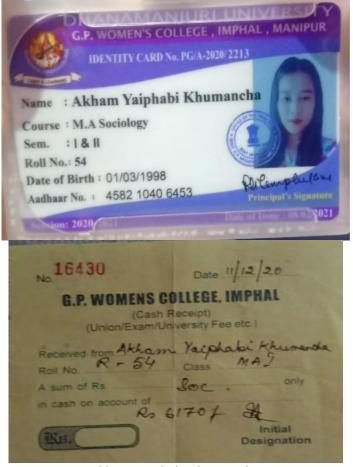

| S.K. Achinglu                                         | BA (Hons) home            | DM University,                                              |                                     |
|-------------------------------------------------------|---------------------------|-------------------------------------------------------------|-------------------------------------|
|                                                       | Science                   | Manipur                                                     | MA Home Science                     |
| Disna Kshetri                                         | BA (Hons) home<br>Science | Lakhimpur Girls<br>College, Digbrugarh<br>university, Assam | MA Home Science                     |
| Sapam Miranda Devi                                    | BSc Zoology               | Manipur University                                          | MSc Zoology                         |
| Sinam Sarda Devi                                      | BSc Zoology               | Manipur University                                          | MSc Zoology                         |
| Thokchom Reema Devi                                   | BSc Zoology               | DMU                                                         | MSc Zoology                         |
| Name of student<br>enrolling into higher<br>education | Program graduated from    | Name of institution joined                                  | Name of<br>programme<br>admitted to |
|                                                       | Year 2019-                | 2020                                                        |                                     |
| Gelina Haorungbam                                     | BSc Botany                | UPHRJF-School of<br>Medicine, las Pinas<br>City, Philipines | MBBS                                |
| Moirangthem Bebika<br>Devi                            | B.Com                     | DM University,<br>Manipur                                   | MCom                                |
| Bhony Kshetrimayum                                    | BSc Biotechnology         | SKWC, Nambol,<br>Manipur                                    | MSc Micro Biology                   |
| Kippu Laishram                                        | BSc Biotechnology         | Manipur University                                          | MSc<br>Biotechnology                |
| Anjuman                                               | BSc Biotechnology         | Mizoram University                                          | MSc<br>Biotechnology                |
| Akham Yaiphabi<br>Khumancha                           | BA (Hons) Sociology       | GP Women's College                                          | MA Sociology                        |
| Ningthoujam Nganthoi                                  | BA (Hons) Sociology       | Manipur University                                          | PGDC Yoga                           |