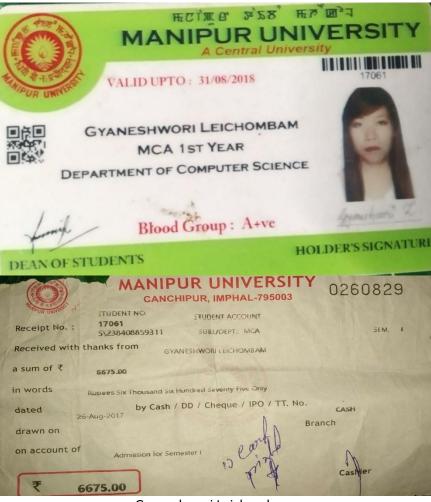

# 5.2.2 Average percentage of students progressing to higher education during the last five years

|                            | 1                   | -                                  | 1                     |
|----------------------------|---------------------|------------------------------------|-----------------------|
| Name of student            |                     |                                    | Name of               |
| enrolling into higher      | Program graduated   | Name of institution                | programme             |
| education                  | from                | joined                             | admitted to           |
|                            | Year 2015-          | -2016                              |                       |
|                            |                     | Assam University                   |                       |
| Thokchom Suchitra Devi     | BSc Botany (hons)   | (2018)                             | MSc Eco & Env Sc      |
| Nongmaithem Sophia         | BSc Food Technology | Lovely Professional                | MSc Food              |
| Devi                       |                     | University, Punjab                 | Technology            |
| Gyaneshori<br>Leichombam   | BCA                 | Manipur University                 | MCA                   |
| M. Meritleibi Devi         | BCA                 | Manipur University                 | MCA                   |
| Nongmaithem Jurish         | DCA                 |                                    | IVICA                 |
| Devi                       | BCA                 | Manipur University                 | MCA                   |
| Monika Namoijam            | BCA                 | NIELIT, Manipur                    | MCA                   |
| Sanjana Wangjam            | BCA                 | NIELIT, Manipur                    | MCA                   |
| Pallujam Asha Devi         | BSc Biotechnology   | Manipur University                 | MSc                   |
|                            | Dec Diotectificiogy |                                    | Biotechnology         |
|                            |                     | Dr. Bhim Rao                       |                       |
|                            | BSc Biotechnology   | Ambedkar                           | MSc                   |
| Oinam Meneka Devi          |                     | University, UP                     | Biotechnology         |
| Wahengbam Nandarani        | BA Hindi(2016)      | Manipur University                 | MA Hindi              |
| Aheibam Anjana Devi        | BA Hindi(2016)      | Manipur University                 | MA Hindi              |
| Sagolsem Ranitombi<br>Devi | BSc Physics(2016)   | Jiwaji University,MP               | MSc Physics           |
| Name of student            |                     |                                    | Name of               |
| enrolling into higher      | Program graduated   | Name of institution                | programme             |
| education                  | from                | joined                             | admitted to           |
|                            | Year 2016-          | -2017                              |                       |
|                            |                     | Dr. Bhim Rao                       |                       |
| Haobijam Geetarani         | BSc Biotechnology   | Ambedkar                           | MSc                   |
| Devi                       |                     | University, UP                     | Biotechnology         |
|                            |                     | Guwahati Down                      |                       |
| Soibam Memthoibi           | BSc Biotechnology   | Town University,                   | MSc<br>Bistoshuselesu |
| Devi                       |                     | Assam                              | Biotechnology         |
| Dulthromhom Drive          | DCo Diotochnology   | Dr. Bhim Rao                       | MCo                   |
| Pukhrambam Priya<br>Devi   | BSc Biotechnology   | Ambedkar                           | MSc<br>Biotechnology  |
| Devi                       |                     | University, UP                     | MSc                   |
| Aditi Thangjam             | BSc Biotechnology   | Bangalore University               | Biotechnology         |
| Aheibam Babita             | BCA(2017)           | Manipur University                 | MCA                   |
| Sony Loukham               | BCA(2017)           | . ,                                |                       |
| Solly Loukilalli           |                     | Manipur University<br>Dr. Bhim Rao | MCA                   |
| L Belona                   | BCA(2017)           | Ambedkar                           | MSc Computer Sc       |
|                            |                     | University, UP                     |                       |
| Nongmaithem                | BSc Food Technology | Lovely Professional                | MSc Food              |
| Mangaleima                 | 2017                | University, Punjab                 | Technology            |
| Thokchom Joshila Devi      | BSc Food Technology | Lovely Professional                | MSc Food              |
|                            |                     | University, Punjab                 |                       |