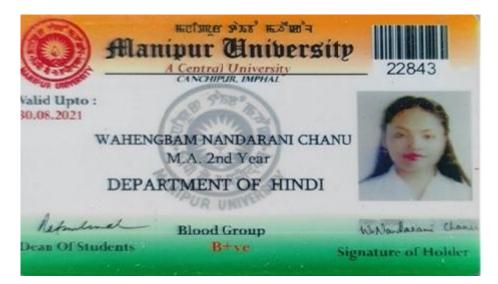

# 5.2.2 Average percentage of students progressing to higher education during the last five years

|                            | 1                   | -                                  | 1                     |
|----------------------------|---------------------|------------------------------------|-----------------------|
| Name of student            |                     |                                    | Name of               |
| enrolling into higher      | Program graduated   | Name of institution                | programme             |
| education                  | from                | joined                             | admitted to           |
|                            | Year 2015-          | -2016                              |                       |
|                            |                     | Assam University                   |                       |
| Thokchom Suchitra Devi     | BSc Botany (hons)   | (2018)                             | MSc Eco & Env Sc      |
| Nongmaithem Sophia         | BSc Food Technology | Lovely Professional                | MSc Food              |
| Devi                       |                     | University, Punjab                 | Technology            |
| Gyaneshori<br>Leichombam   | BCA                 | Manipur University                 | MCA                   |
| M. Meritleibi Devi         | BCA                 | Manipur University                 | MCA                   |
| Nongmaithem Jurish         | DCA                 |                                    | IVICA                 |
| Devi                       | BCA                 | Manipur University                 | MCA                   |
| Monika Namoijam            | BCA                 | NIELIT, Manipur                    | MCA                   |
| Sanjana Wangjam            | BCA                 | NIELIT, Manipur                    | MCA                   |
| Pallujam Asha Devi         | BSc Biotechnology   | Manipur University                 | MSc                   |
|                            | Dec Diotectificiogy |                                    | Biotechnology         |
|                            |                     | Dr. Bhim Rao                       |                       |
|                            | BSc Biotechnology   | Ambedkar                           | MSc                   |
| Oinam Meneka Devi          |                     | University, UP                     | Biotechnology         |
| Wahengbam Nandarani        | BA Hindi(2016)      | Manipur University                 | MA Hindi              |
| Aheibam Anjana Devi        | BA Hindi(2016)      | Manipur University                 | MA Hindi              |
| Sagolsem Ranitombi<br>Devi | BSc Physics(2016)   | Jiwaji University,MP               | MSc Physics           |
| Name of student            |                     |                                    | Name of               |
| enrolling into higher      | Program graduated   | Name of institution                | programme             |
| education                  | from                | joined                             | admitted to           |
|                            | Year 2016-          | -2017                              |                       |
|                            |                     | Dr. Bhim Rao                       |                       |
| Haobijam Geetarani         | BSc Biotechnology   | Ambedkar                           | MSc                   |
| Devi                       |                     | University, UP                     | Biotechnology         |
|                            |                     | Guwahati Down                      |                       |
| Soibam Memthoibi           | BSc Biotechnology   | Town University,                   | MSc<br>Bistoshuselesu |
| Devi                       |                     | Assam                              | Biotechnology         |
| Dulthromhom Drive          | DCo Diotochnology   | Dr. Bhim Rao                       | MCo                   |
| Pukhrambam Priya<br>Devi   | BSc Biotechnology   | Ambedkar                           | MSc<br>Biotechnology  |
| Devi                       |                     | University, UP                     | MSc                   |
| Aditi Thangjam             | BSc Biotechnology   | Bangalore University               | Biotechnology         |
| Aheibam Babita             | BCA(2017)           | Manipur University                 | MCA                   |
| Sony Loukham               | BCA(2017)           | . ,                                |                       |
| Solly Loukilalli           |                     | Manipur University<br>Dr. Bhim Rao | MCA                   |
| L Belona                   | BCA(2017)           | Ambedkar                           | MSc Computer Sc       |
|                            |                     | University, UP                     |                       |
| Nongmaithem                | BSc Food Technology | Lovely Professional                | MSc Food              |
| Mangaleima                 | 2017                | University, Punjab                 | Technology            |
| Thokchom Joshila Devi      | BSc Food Technology | Lovely Professional                | MSc Food              |
|                            |                     | University, Punjab                 |                       |