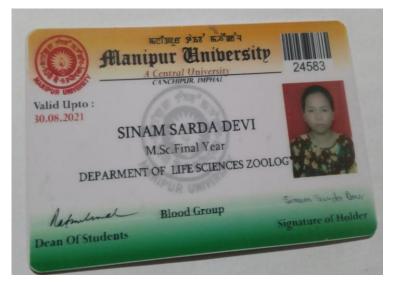

| S.K. Achinglu                                         | BA (Hons) home            | DM University,                                              |                                     |
|-------------------------------------------------------|---------------------------|-------------------------------------------------------------|-------------------------------------|
|                                                       | Science                   | Manipur                                                     | MA Home Science                     |
| Disna Kshetri                                         | BA (Hons) home<br>Science | Lakhimpur Girls<br>College, Digbrugarh<br>university, Assam | MA Home Science                     |
| Sapam Miranda Devi                                    | BSc Zoology               | Manipur University                                          | MSc Zoology                         |
| Sinam Sarda Devi                                      | BSc Zoology               | Manipur University                                          | MSc Zoology                         |
| Thokchom Reema Devi                                   | BSc Zoology               | DMU                                                         | MSc Zoology                         |
| Name of student<br>enrolling into higher<br>education | Program graduated from    | Name of institution joined                                  | Name of<br>programme<br>admitted to |
|                                                       | Year 2019-                | 2020                                                        |                                     |
| Gelina Haorungbam                                     | BSc Botany                | UPHRJF-School of<br>Medicine, las Pinas<br>City, Philipines | MBBS                                |
| Moirangthem Bebika<br>Devi                            | B.Com                     | DM University,<br>Manipur                                   | MCom                                |
| Bhony Kshetrimayum                                    | BSc Biotechnology         | SKWC, Nambol,<br>Manipur                                    | MSc Micro Biology                   |
| Kippu Laishram                                        | BSc Biotechnology         | Manipur University                                          | MSc<br>Biotechnology                |
| Anjuman                                               | BSc Biotechnology         | Mizoram University                                          | MSc<br>Biotechnology                |
| Akham Yaiphabi<br>Khumancha                           | BA (Hons) Sociology       | GP Women's College                                          | MA Sociology                        |
| Ningthoujam Nganthoi                                  | BA (Hons) Sociology       | Manipur University                                          | PGDC Yoga                           |