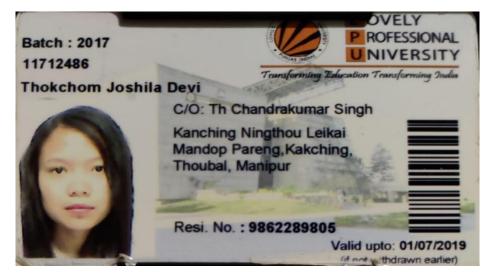

# 5.2.2 Average percentage of students progressing to higher education during the last five years

|                            | 1                   | -                                  | 1                     |
|----------------------------|---------------------|------------------------------------|-----------------------|
| Name of student            |                     |                                    | Name of               |
| enrolling into higher      | Program graduated   | Name of institution                | programme             |
| education                  | from                | joined                             | admitted to           |
|                            | Year 2015-          | -2016                              |                       |
|                            |                     | Assam University                   |                       |
| Thokchom Suchitra Devi     | BSc Botany (hons)   | (2018)                             | MSc Eco & Env Sc      |
| Nongmaithem Sophia         | BSc Food Technology | Lovely Professional                | MSc Food              |
| Devi                       |                     | University, Punjab                 | Technology            |
| Gyaneshori<br>Leichombam   | BCA                 | Manipur University                 | MCA                   |
| M. Meritleibi Devi         | BCA                 | Manipur University                 | MCA                   |
| Nongmaithem Jurish         | DCA                 |                                    | IVICA                 |
| Devi                       | BCA                 | Manipur University                 | MCA                   |
| Monika Namoijam            | BCA                 | NIELIT, Manipur                    | MCA                   |
| Sanjana Wangjam            | BCA                 | NIELIT, Manipur                    | MCA                   |
| Pallujam Asha Devi         | BSc Biotechnology   | Manipur University                 | MSc                   |
|                            | Dec Diotectificiogy |                                    | Biotechnology         |
|                            |                     | Dr. Bhim Rao                       |                       |
|                            | BSc Biotechnology   | Ambedkar                           | MSc                   |
| Oinam Meneka Devi          |                     | University, UP                     | Biotechnology         |
| Wahengbam Nandarani        | BA Hindi(2016)      | Manipur University                 | MA Hindi              |
| Aheibam Anjana Devi        | BA Hindi(2016)      | Manipur University                 | MA Hindi              |
| Sagolsem Ranitombi<br>Devi | BSc Physics(2016)   | Jiwaji University,MP               | MSc Physics           |
| Name of student            |                     |                                    | Name of               |
| enrolling into higher      | Program graduated   | Name of institution                | programme             |
| education                  | from                | joined                             | admitted to           |
|                            | Year 2016-          | -2017                              |                       |
|                            |                     | Dr. Bhim Rao                       |                       |
| Haobijam Geetarani         | BSc Biotechnology   | Ambedkar                           | MSc                   |
| Devi                       |                     | University, UP                     | Biotechnology         |
|                            |                     | Guwahati Down                      |                       |
| Soibam Memthoibi           | BSc Biotechnology   | Town University,                   | MSc<br>Bistoshuselesu |
| Devi                       |                     | Assam                              | Biotechnology         |
| Dulthromhom Drive          | DCo Diotochnology   | Dr. Bhim Rao                       | MCo                   |
| Pukhrambam Priya<br>Devi   | BSc Biotechnology   | Ambedkar                           | MSc<br>Biotechnology  |
| Devi                       |                     | University, UP                     | MSc                   |
| Aditi Thangjam             | BSc Biotechnology   | Bangalore University               | Biotechnology         |
| Aheibam Babita             | BCA(2017)           | Manipur University                 | MCA                   |
| Sony Loukham               | BCA(2017)           | . ,                                |                       |
| Solly Loukilalli           |                     | Manipur University<br>Dr. Bhim Rao | MCA                   |
| L Belona                   | BCA(2017)           | Ambedkar                           | MSc Computer Sc       |
|                            |                     | University, UP                     |                       |
| Nongmaithem                | BSc Food Technology | Lovely Professional                | MSc Food              |
| Mangaleima                 | 2017                | University, Punjab                 | Technology            |
| Thokchom Joshila Devi      | BSc Food Technology | Lovely Professional                | MSc Food              |
|                            |                     | University, Punjab                 |                       |