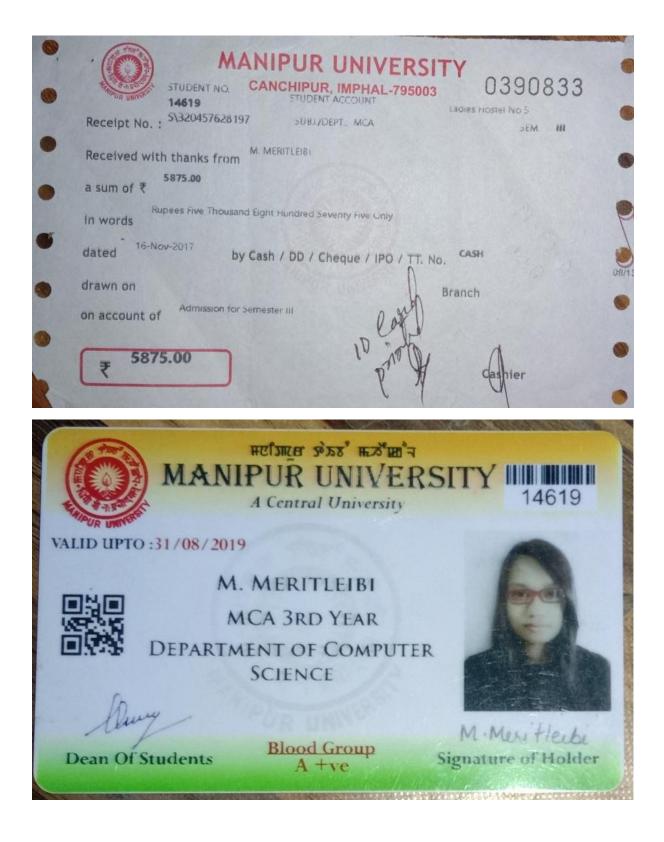

| Name of student       |                     |                       | Name of           |
|-----------------------|---------------------|-----------------------|-------------------|
| enrolling into higher | Program graduated   | Name of institution   | programme         |
| education             | from                | joined                | admitted to       |
|                       | Year 2017-2018      |                       |                   |
| Dineshpriya Tongbram  | BSc Biotechnology   | IGNOU                 | MA Economics      |
| Monika Yumnam         | BSc Biotechnology   | IGNOU                 | Master of Arts    |
|                       |                     | Guwahati Down         |                   |
| Ahongshangbam         | BSc Biotechnology   | Town University,      | MSc Nutrition and |
| Geetarani Devi        |                     | Assam                 | Dietitics         |
| Laishram Premika      |                     | S. Kula Women's       |                   |
| Chanu                 | BSc Biotechnology   | College               | B.Ed              |
| Thoudam Rama          | BA (Hons) Sociology | DM University         | MA Sociology      |
| Name of student       |                     | ·                     | Name of           |
| enrolling into higher | Program graduated   | Name of institution   | programme         |
| education             | from                | joined                | admitted to       |
|                       | Year 2018           | -2019                 |                   |
|                       | _                   | RK Sanatombi          |                   |
|                       | BSc Botany Hons.    | Teacher's Edu,        |                   |
| Pallujam Rabina       | (2019)              | Pangei, Manipur.      | BEd               |
| Tongbram Jayaluxmi    | BSc Botany          | Hindi Institute, DM   |                   |
| Devi                  | Hons.(2019)         | campus, Manipur       | DIEd              |
| Kangjam Merinashree   | BSc Food Technology | Lovely Professional   | MSc Food          |
| Devi                  | 2019                | University, Punjab    | Technology        |
| Ningthoujam           | DCo Diotochnology   |                       |                   |
| Sanatombi Devi        | BSc Biotechnology   | Manipur University    | DIT               |
|                       |                     | RK Sanatombi          |                   |
|                       | BSc Biotechnology   | Teacher's Edu,        |                   |
| Aheibam Sumati Devi   |                     | Pangei, Manipur.      | B.Ed              |
| Konsam Keronica       | BSc Biotechnology   |                       |                   |
| Chanu                 | DSC Diotechnology   | NELIT, Manipur        | DCA               |
| Heisnam Haripyari     | BSc Biotechnology   |                       |                   |
| Devi                  | DSC Diotechnology   | NELIT, Manipur        | DCA               |
|                       | BSc Biotechnology   |                       | MSc               |
| Heigrujam Liya Devi   | BSC BIOCCEIIII010gy | Mizoram University    | Biotechnology     |
|                       | BSc Biotechnology   |                       | MSc               |
| Shoraisham Susma      | 200 2101001087      | UP                    | Biotechnology     |
| Namoijam Debika       | BSc Biotechnology   |                       |                   |
| Devi                  |                     | NELIT, Manipur        | DCA               |
| Preety Irungbam       | BSc Biotechnology   | NELIT, Manipur        | MSc IT            |
| Lairikyengbam         | BSc Biotechnology   |                       | MA Political      |
| Bindiya Devi          | Dee Dieteennology   | IGNOU                 | Science           |
| Rajkumari Harjita     | BSc Biotechnology   |                       |                   |
| Devi                  | Soc Broteenholdgy   | Manipur University    | DIT               |
|                       | BSc Biotechnology   | Royal College of Law, |                   |
| Panthoi Irengbam      |                     | Oinam, Manipur        | LLB               |
|                       | BSc Biotechnology   | S. Kula Women's       |                   |
| Oinam Priyanka Devi   |                     | College               | B.Ed              |
| Khwairakpam Mediya    | BSc Biotechnology   | DM University,        |                   |
| Devi                  |                     | Manipur               | DIEd              |
| Golmei Kabichunglu    | BSc Biotechnology   |                       | MSc               |
|                       | - 67                | Manipur University    | Biotechnology     |