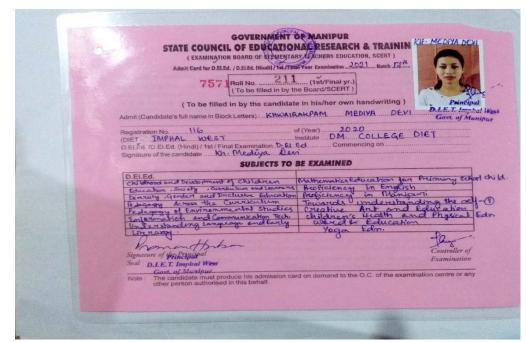

| Name of student       |                     |                       | Name of           |
|-----------------------|---------------------|-----------------------|-------------------|
| enrolling into higher | Program graduated   | Name of institution   | programme         |
| education             | from                | joined                | admitted to       |
|                       | Year 2017-2018      |                       |                   |
| Dineshpriya Tongbram  | BSc Biotechnology   | IGNOU                 | MA Economics      |
| Monika Yumnam         | BSc Biotechnology   | IGNOU                 | Master of Arts    |
|                       |                     | Guwahati Down         |                   |
| Ahongshangbam         | BSc Biotechnology   | Town University,      | MSc Nutrition and |
| Geetarani Devi        |                     | Assam                 | Dietitics         |
| Laishram Premika      |                     | S. Kula Women's       |                   |
| Chanu                 | BSc Biotechnology   | College               | B.Ed              |
| Thoudam Rama          | BA (Hons) Sociology | DM University         | MA Sociology      |
| Name of student       |                     | ·                     | Name of           |
| enrolling into higher | Program graduated   | Name of institution   | programme         |
| education             | from                | joined                | admitted to       |
|                       | Year 2018           | -2019                 |                   |
|                       | _                   | RK Sanatombi          |                   |
|                       | BSc Botany Hons.    | Teacher's Edu,        |                   |
| Pallujam Rabina       | (2019)              | Pangei, Manipur.      | BEd               |
| Tongbram Jayaluxmi    | BSc Botany          | Hindi Institute, DM   |                   |
| Devi                  | Hons.(2019)         | campus, Manipur       | DIEd              |
| Kangjam Merinashree   | BSc Food Technology | Lovely Professional   | MSc Food          |
| Devi                  | 2019                | University, Punjab    | Technology        |
| Ningthoujam           | DCo Diotochnology   |                       |                   |
| Sanatombi Devi        | BSc Biotechnology   | Manipur University    | DIT               |
|                       |                     | RK Sanatombi          |                   |
|                       | BSc Biotechnology   | Teacher's Edu,        |                   |
| Aheibam Sumati Devi   |                     | Pangei, Manipur.      | B.Ed              |
| Konsam Keronica       | BSc Biotechnology   |                       |                   |
| Chanu                 | DSC Diotechnology   | NELIT, Manipur        | DCA               |
| Heisnam Haripyari     | BSc Biotechnology   |                       |                   |
| Devi                  | DSC Diotechnology   | NELIT, Manipur        | DCA               |
|                       | BSc Biotechnology   |                       | MSc               |
| Heigrujam Liya Devi   | BSC BIOCCEIIII010gy | Mizoram University    | Biotechnology     |
|                       | BSc Biotechnology   |                       | MSc               |
| Shoraisham Susma      | 200 2101001087      | UP                    | Biotechnology     |
| Namoijam Debika       | BSc Biotechnology   |                       |                   |
| Devi                  |                     | NELIT, Manipur        | DCA               |
| Preety Irungbam       | BSc Biotechnology   | NELIT, Manipur        | MSc IT            |
| Lairikyengbam         | BSc Biotechnology   |                       | MA Political      |
| Bindiya Devi          | Dee Dieteennology   | IGNOU                 | Science           |
| Rajkumari Harjita     | BSc Biotechnology   |                       |                   |
| Devi                  | Soc Broteenholdgy   | Manipur University    | DIT               |
|                       | BSc Biotechnology   | Royal College of Law, |                   |
| Panthoi Irengbam      |                     | Oinam, Manipur        | LLB               |
|                       | BSc Biotechnology   | S. Kula Women's       |                   |
| Oinam Priyanka Devi   |                     | College               | B.Ed              |
| Khwairakpam Mediya    | BSc Biotechnology   | DM University,        |                   |
| Devi                  |                     | Manipur               | DIEd              |
| Golmei Kabichunglu    | BSc Biotechnology   |                       | MSc               |
|                       | - 67                | Manipur University    | Biotechnology     |