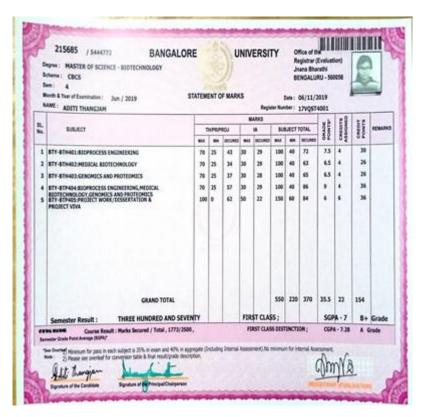

# 5.2.2 Average percentage of students progressing to higher education during the last five years

|                            | 1                   | -                                  | 1                     |
|----------------------------|---------------------|------------------------------------|-----------------------|
| Name of student            |                     |                                    | Name of               |
| enrolling into higher      | Program graduated   | Name of institution                | programme             |
| education                  | from                | joined                             | admitted to           |
|                            | Year 2015-          | -2016                              |                       |
|                            |                     | Assam University                   |                       |
| Thokchom Suchitra Devi     | BSc Botany (hons)   | (2018)                             | MSc Eco & Env Sc      |
| Nongmaithem Sophia         | BSc Food Technology | Lovely Professional                | MSc Food              |
| Devi                       |                     | University, Punjab                 | Technology            |
| Gyaneshori<br>Leichombam   | BCA                 | Manipur University                 | MCA                   |
| M. Meritleibi Devi         | BCA                 | Manipur University                 | MCA                   |
| Nongmaithem Jurish         | DCA                 |                                    | IVICA                 |
| Devi                       | BCA                 | Manipur University                 | MCA                   |
| Monika Namoijam            | BCA                 | NIELIT, Manipur                    | MCA                   |
| Sanjana Wangjam            | BCA                 | NIELIT, Manipur                    | MCA                   |
| Pallujam Asha Devi         | BSc Biotechnology   | Manipur University                 | MSc                   |
|                            | Dec Diotectificiogy |                                    | Biotechnology         |
|                            |                     | Dr. Bhim Rao                       |                       |
|                            | BSc Biotechnology   | Ambedkar                           | MSc                   |
| Oinam Meneka Devi          |                     | University, UP                     | Biotechnology         |
| Wahengbam Nandarani        | BA Hindi(2016)      | Manipur University                 | MA Hindi              |
| Aheibam Anjana Devi        | BA Hindi(2016)      | Manipur University                 | MA Hindi              |
| Sagolsem Ranitombi<br>Devi | BSc Physics(2016)   | Jiwaji University,MP               | MSc Physics           |
| Name of student            |                     |                                    | Name of               |
| enrolling into higher      | Program graduated   | Name of institution                | programme             |
| education                  | from                | joined                             | admitted to           |
|                            | Year 2016-          | -2017                              |                       |
|                            |                     | Dr. Bhim Rao                       |                       |
| Haobijam Geetarani         | BSc Biotechnology   | Ambedkar                           | MSc                   |
| Devi                       |                     | University, UP                     | Biotechnology         |
|                            |                     | Guwahati Down                      |                       |
| Soibam Memthoibi           | BSc Biotechnology   | Town University,                   | MSc<br>Bistoshuselesu |
| Devi                       |                     | Assam                              | Biotechnology         |
| Dulthromhom Drive          | DCo Diotochnology   | Dr. Bhim Rao                       | MCo                   |
| Pukhrambam Priya<br>Devi   | BSc Biotechnology   | Ambedkar                           | MSc<br>Biotechnology  |
| Devi                       |                     | University, UP                     | MSc                   |
| Aditi Thangjam             | BSc Biotechnology   | Bangalore University               | Biotechnology         |
| Aheibam Babita             | BCA(2017)           | Manipur University                 | MCA                   |
| Sony Loukham               | BCA(2017)           | . ,                                |                       |
| Solly Loukilalli           |                     | Manipur University<br>Dr. Bhim Rao | MCA                   |
| L Belona                   | BCA(2017)           | Ambedkar                           | MSc Computer Sc       |
|                            |                     | University, UP                     |                       |
| Nongmaithem                | BSc Food Technology | Lovely Professional                | MSc Food              |
| Mangaleima                 | 2017                | University, Punjab                 | Technology            |
| Thokchom Joshila Devi      | BSc Food Technology | Lovely Professional                | MSc Food              |
|                            |                     | University, Punjab                 |                       |