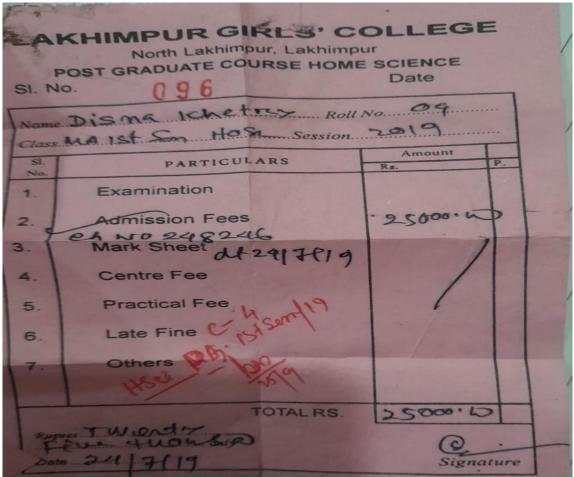

| S.K. Achinglu                                         | BA (Hons) home            | DM University,                                              |                                     |
|-------------------------------------------------------|---------------------------|-------------------------------------------------------------|-------------------------------------|
|                                                       | Science                   | Manipur                                                     | MA Home Science                     |
| Disna Kshetri                                         | BA (Hons) home<br>Science | Lakhimpur Girls<br>College, Digbrugarh<br>university, Assam | MA Home Science                     |
| Sapam Miranda Devi                                    | BSc Zoology               | Manipur University                                          | MSc Zoology                         |
| Sinam Sarda Devi                                      | BSc Zoology               | Manipur University                                          | MSc Zoology                         |
| Thokchom Reema Devi                                   | BSc Zoology               | DMU                                                         | MSc Zoology                         |
| Name of student<br>enrolling into higher<br>education | Program graduated from    | Name of institution joined                                  | Name of<br>programme<br>admitted to |
|                                                       | Year 2019-                | 2020                                                        |                                     |
| Gelina Haorungbam                                     | BSc Botany                | UPHRJF-School of<br>Medicine, las Pinas<br>City, Philipines | MBBS                                |
| Moirangthem Bebika<br>Devi                            | B.Com                     | DM University,<br>Manipur                                   | MCom                                |
| Bhony Kshetrimayum                                    | BSc Biotechnology         | SKWC, Nambol,<br>Manipur                                    | MSc Micro Biology                   |
| Kippu Laishram                                        | BSc Biotechnology         | Manipur University                                          | MSc<br>Biotechnology                |
| Anjuman                                               | BSc Biotechnology         | Mizoram University                                          | MSc<br>Biotechnology                |
| Akham Yaiphabi<br>Khumancha                           | BA (Hons) Sociology       | GP Women's College                                          | MA Sociology                        |
| Ningthoujam Nganthoi                                  | BA (Hons) Sociology       | Manipur University                                          | PGDC Yoga                           |