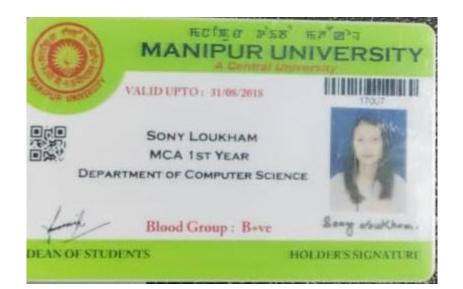

# 5.2.2 Average percentage of students progressing to higher education during the last five years

|                            | 1                   | -                                  | 1                     |
|----------------------------|---------------------|------------------------------------|-----------------------|
| Name of student            |                     |                                    | Name of               |
| enrolling into higher      | Program graduated   | Name of institution                | programme             |
| education                  | from                | joined                             | admitted to           |
|                            | Year 2015-          | -2016                              |                       |
|                            |                     | Assam University                   |                       |
| Thokchom Suchitra Devi     | BSc Botany (hons)   | (2018)                             | MSc Eco & Env Sc      |
| Nongmaithem Sophia         | BSc Food Technology | Lovely Professional                | MSc Food              |
| Devi                       |                     | University, Punjab                 | Technology            |
| Gyaneshori<br>Leichombam   | BCA                 | Manipur University                 | MCA                   |
| M. Meritleibi Devi         | BCA                 | Manipur University                 | MCA                   |
| Nongmaithem Jurish         | DCA                 |                                    | IVICA                 |
| Devi                       | BCA                 | Manipur University                 | MCA                   |
| Monika Namoijam            | BCA                 | NIELIT, Manipur                    | MCA                   |
| Sanjana Wangjam            | BCA                 | NIELIT, Manipur                    | MCA                   |
| Pallujam Asha Devi         | BSc Biotechnology   | Manipur University                 | MSc                   |
|                            | Dec Diotectificiogy |                                    | Biotechnology         |
|                            |                     | Dr. Bhim Rao                       |                       |
|                            | BSc Biotechnology   | Ambedkar                           | MSc                   |
| Oinam Meneka Devi          |                     | University, UP                     | Biotechnology         |
| Wahengbam Nandarani        | BA Hindi(2016)      | Manipur University                 | MA Hindi              |
| Aheibam Anjana Devi        | BA Hindi(2016)      | Manipur University                 | MA Hindi              |
| Sagolsem Ranitombi<br>Devi | BSc Physics(2016)   | Jiwaji University,MP               | MSc Physics           |
| Name of student            |                     |                                    | Name of               |
| enrolling into higher      | Program graduated   | Name of institution                | programme             |
| education                  | from                | joined                             | admitted to           |
|                            | Year 2016-          | -2017                              |                       |
|                            |                     | Dr. Bhim Rao                       |                       |
| Haobijam Geetarani         | BSc Biotechnology   | Ambedkar                           | MSc                   |
| Devi                       |                     | University, UP                     | Biotechnology         |
|                            |                     | Guwahati Down                      |                       |
| Soibam Memthoibi           | BSc Biotechnology   | Town University,                   | MSc<br>Bistoshuselesu |
| Devi                       |                     | Assam                              | Biotechnology         |
| Dulthromhom Drive          | DCo Diotochnology   | Dr. Bhim Rao                       | MCo                   |
| Pukhrambam Priya<br>Devi   | BSc Biotechnology   | Ambedkar                           | MSc<br>Biotechnology  |
| Devi                       |                     | University, UP                     | MSc                   |
| Aditi Thangjam             | BSc Biotechnology   | Bangalore University               | Biotechnology         |
| Aheibam Babita             | BCA(2017)           | Manipur University                 | MCA                   |
| Sony Loukham               | BCA(2017)           | . ,                                |                       |
| Solly Loukilalli           |                     | Manipur University<br>Dr. Bhim Rao | MCA                   |
| L Belona                   | BCA(2017)           | Ambedkar                           | MSc Computer Sc       |
|                            |                     | University, UP                     |                       |
| Nongmaithem                | BSc Food Technology | Lovely Professional                | MSc Food              |
| Mangaleima                 | 2017                | University, Punjab                 | Technology            |
| Thokchom Joshila Devi      | BSc Food Technology | Lovely Professional                | MSc Food              |
|                            |                     | University, Punjab                 |                       |