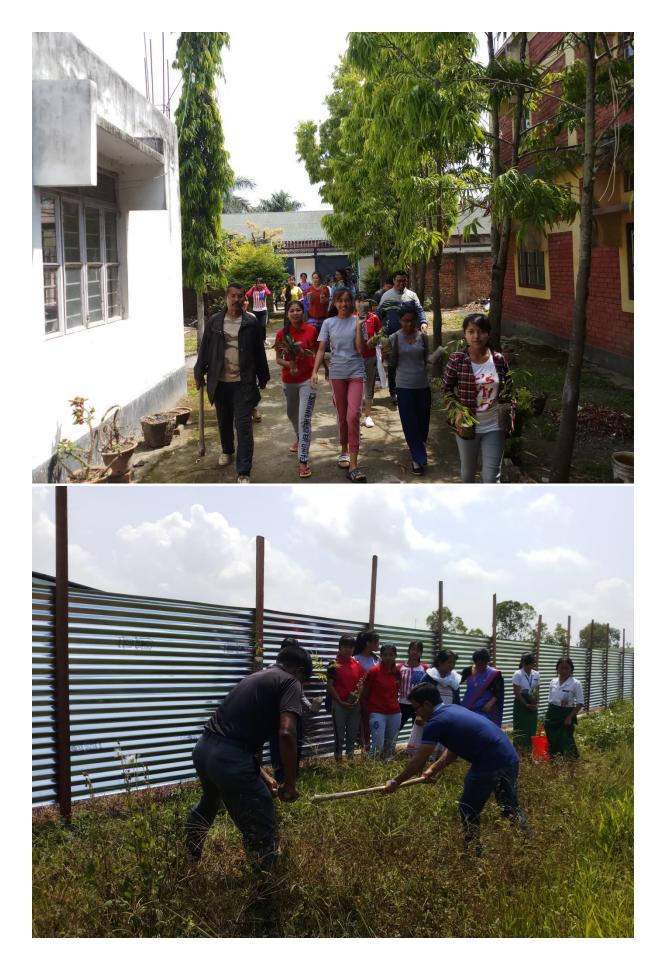

#### No. of Student Participated: 41 No. of Teachers Participated: 56

Tree Plantation activities conducted inside and around the college campus by staff and students of the college.