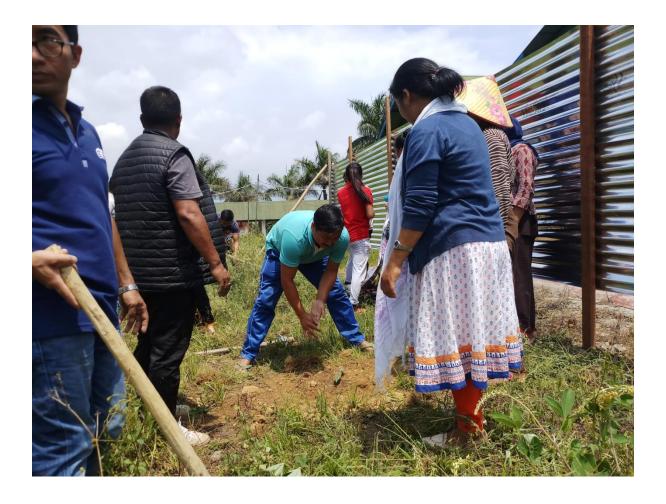

#### No. of Student Participated: 41 No. of Teachers Participated: 56

Tree Plantation activities conducted inside and around the college campus by staff and students of the college.