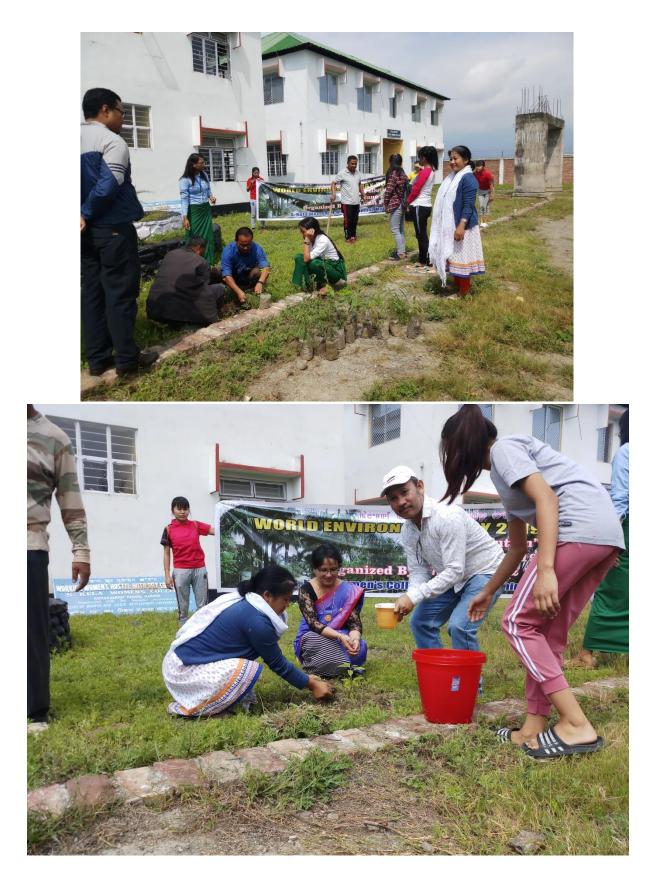

#### No. of Student Participated: 41 No. of Teachers Participated: 56

Tree Plantation activities conducted inside and around the college campus by staff and students of the college.