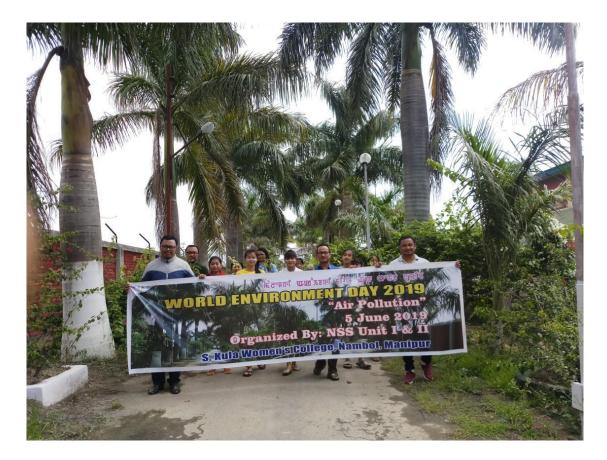

#### PICTORIAL REPORT WORLD ENVIRONMENT DAY (Theme: Air Pollution) 5<sup>th</sup> June, 2019 Organised by: NSS Unit I and II, S. Kula Women;s College, Nambol

#### No. of Student Participated: 41 No. of Teachers Participated: 56

Tree Plantation activities conducted inside and around the college campus by staff and students of the college.