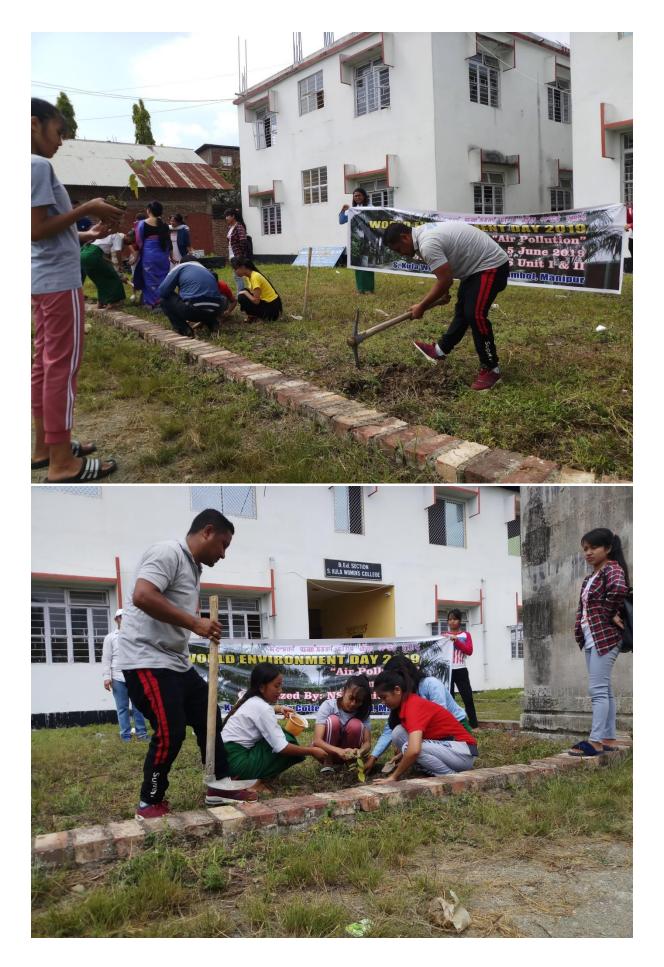

#### No. of Student Participated: 41 No. of Teachers Participated: 56

Tree Plantation activities conducted inside and around the college campus by staff and students of the college.