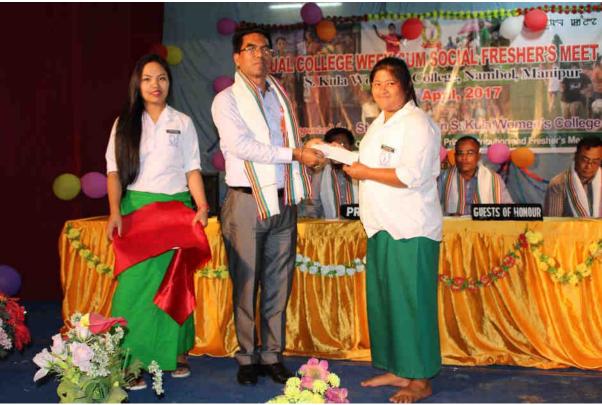

| 19-24 April, 2017 | Annual College Week cum<br>Social Fresher's Meet 2017 |                            |
|-------------------|-------------------------------------------------------|----------------------------|
|                   | Sports Meet                                           | Zenithka Chanam            |
|                   |                                                       | Yurembam Respa Devi        |
|                   |                                                       | Wangkhem Ronibala Devi     |
|                   |                                                       | W. Hosana                  |
|                   |                                                       | Tina Naorem                |
|                   |                                                       | Thoudam Seiyanika Devi     |
|                   |                                                       | Thokchom Malemnganbi Chanu |
|                   |                                                       | Thokchom Joshila Devi      |
|                   |                                                       | Sorokhaibam Bhanu Devi     |
|                   |                                                       | SK. Achinglu               |
|                   |                                                       | Sarangthem Priyanka Devi   |
|                   |                                                       | Sapam Miranda Devi         |
|                   |                                                       | Sangeeta Nameirakpam       |
|                   |                                                       | Sanatombi Moirangthem      |
|                   |                                                       | Samulailatpam Dibiya Devi  |
|                   |                                                       | Sagolsem Yaiphabi Chanu    |
|                   |                                                       | Ronita Sagolsem            |
|                   |                                                       | Ronika Longjam             |
|                   |                                                       | Robina Naorem              |
|                   |                                                       | Ritasana Chongtham Devi    |
|                   |                                                       | Reona Nongthombam          |
|                   |                                                       | Rajkumari Pushparani       |
|                   |                                                       | R.K. Priyabai              |
|                   |                                                       | R.K. Kherodasana Devi      |
|                   |                                                       | Pukhrambam Debika Devi     |
|                   |                                                       | Phuritshabam Helena Devi   |
|                   |                                                       | Panthoi Irengbam           |
|                   |                                                       | Oinam Priyanka Devi        |
|                   |                                                       | Nirmala Oinam              |
|                   |                                                       | Ningthoujam Sanatombi Devi |
|                   |                                                       | Ningthoujam Joshi Devi     |

**Annual College Week cum Social Fresher's Meet 2018** 

SSOCIATION OF Indian University GUPTA MARG (KOTLA MARG), NEW DELHI TIOOOQ IFIES