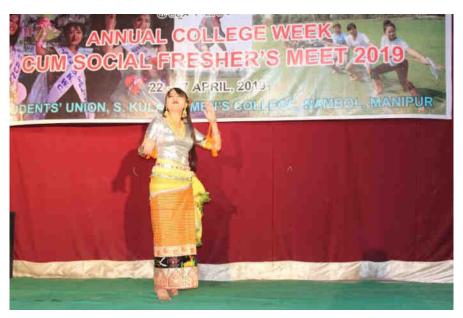

|                                       | Annual College Week cum Social |                          |  |
|---------------------------------------|--------------------------------|--------------------------|--|
| 22-27 April, 2019 Fresher's Meet 2019 |                                | All students             |  |
| Sports Meet                           |                                | Akham Yaiphabi Khumancha |  |
|                                       |                                | Anupama Khundrakpam      |  |
|                                       |                                | Chingshubam Anupama Devi |  |
|                                       |                                | Chongtham Babina Devi    |  |
|                                       | -                              | Elizabeth Irom           |  |
| Cultural events                       |                                | Jelliam Laithangbam      |  |
| Annua                                 | al Freshers Meet               | Kangjam Merinashree Devi |  |
|                                       |                                | Kayenpaibam Taibanganbi  |  |
|                                       |                                | Keisham Juneta Chanu     |  |
|                                       |                                | Khangembam Rebina Devi   |  |
|                                       |                                | Khinalini Chingakham     |  |
|                                       |                                | Khwairakpam Mediya Devi  |  |
|                                       |                                | Kiyam Balami Chanu       |  |
|                                       |                                | Konjengbam Sonia         |  |
|                                       |                                | Konthoujam Keniya Devi   |  |
|                                       |                                | Laimayum Pushparani Devi |  |
|                                       |                                | Laishangbam Nikita Devi  |  |
|                                       |                                | Laishram Sushmadutt      |  |

Participation.

Secretary

Manipur University Sports Committee

Position Secured

Dean of Students' Welfare

Manipur University

STUDENTS WELFARE Manipur University

Annual College Week cum Social Fresher's Meet 2019