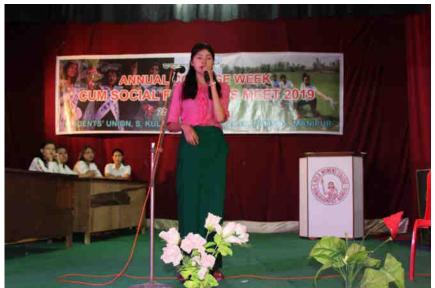

|                                       | Annual College Week cum Social |                          |  |
|---------------------------------------|--------------------------------|--------------------------|--|
| 22-27 April, 2019 Fresher's Meet 2019 |                                | All students             |  |
| Sports Meet                           |                                | Akham Yaiphabi Khumancha |  |
|                                       |                                | Anupama Khundrakpam      |  |
|                                       |                                | Chingshubam Anupama Devi |  |
|                                       |                                | Chongtham Babina Devi    |  |
|                                       | -                              | Elizabeth Irom           |  |
| Cultural events                       |                                | Jelliam Laithangbam      |  |
| Annua                                 | al Freshers Meet               | Kangjam Merinashree Devi |  |
|                                       |                                | Kayenpaibam Taibanganbi  |  |
|                                       |                                | Keisham Juneta Chanu     |  |
|                                       |                                | Khangembam Rebina Devi   |  |
|                                       |                                | Khinalini Chingakham     |  |
|                                       |                                | Khwairakpam Mediya Devi  |  |
|                                       |                                | Kiyam Balami Chanu       |  |
|                                       |                                | Konjengbam Sonia         |  |
|                                       |                                | Konthoujam Keniya Devi   |  |
|                                       |                                | Laimayum Pushparani Devi |  |
|                                       |                                | Laishangbam Nikita Devi  |  |
|                                       |                                | Laishram Sushmadutt      |  |

Participation.

Secretary

Manipur University Sports Committee

Position Secured

Dean of Students' Welfare

Manipur University

STUDENTS WELFARE Manipur University

Annual College Week cum Social Fresher's Meet 2019