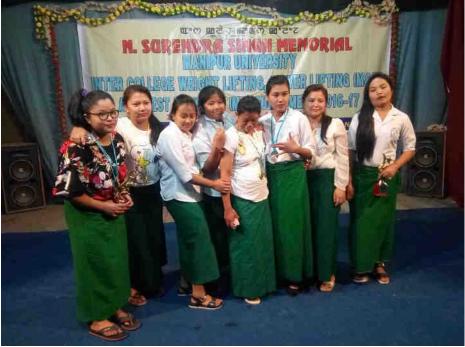

# 5.3.3 Average number of sports and cultural activities/events in which students of the Institution participated during last five years

| Date of event/activity (DD-MM-YYYY) | Name of the event/activity                                                                            | Name of the student participated                                                                                                                                                                                                                                                                               |
|-------------------------------------|-------------------------------------------------------------------------------------------------------|----------------------------------------------------------------------------------------------------------------------------------------------------------------------------------------------------------------------------------------------------------------------------------------------------------------|
|                                     | 2016-2017                                                                                             |                                                                                                                                                                                                                                                                                                                |
|                                     | SPORTS                                                                                                |                                                                                                                                                                                                                                                                                                                |
| 04-08-2017                          | N. Surendra Singh<br>Memorial Manipur<br>University Inter College<br>Weight Lifting (W)<br>Tournament | Mongaiching Singsit - Gold Medal     K. Humeshwori Devi - Gold Medal     Priya Laishram - Silver Medal     L. Pushparani Devi - Gold Medal                                                                                                                                                                     |
| 3-6 Oct, 2016                       | All India Inter University Judo (W) Tournament/Bronze Medal                                           | Moni Nameirakpam                                                                                                                                                                                                                                                                                               |
| 03-11-2016                          | State Level Power Lifting<br>Championship                                                             | K. Humeshwori Devi - 1st Position                                                                                                                                                                                                                                                                              |
| 10-11-2016                          | N. Surendra Singh<br>Memorial M.U. Inter<br>College Power Lifting M/W<br>Tournament, 2016             | <ol> <li>Kh. Rebina Devi - 2nd Position</li> <li>K. Humeshwori Devi - 2nd Position</li> <li>Sangeeta Nameirakpam - 1st Position</li> <li>T. Asharani Devi - 2nd Position</li> <li>S. Sonia Chanu - 1st Position</li> <li>P. Nganthoi Devi - 1st Position</li> <li>L. Pushparani Devi - 1st Position</li> </ol> |
| 23rd Nov, 2016                      | 4th State Level Power Lifting Championship/Gold Medal                                                 | K. Humeshwori Devi                                                                                                                                                                                                                                                                                             |
| 18-02-2017 to 19-02-<br>2017        | 35th National Senior<br>Kyoru M/W Taewondo<br>Championship                                            | Kh. Sanatombi Devi - Bronze Medal                                                                                                                                                                                                                                                                              |
| 23-26 Feb, 2017                     | All India Inter University Power Lifting Tournament/Siver Medal                                       | K. Humeshwori Devi                                                                                                                                                                                                                                                                                             |
| 21-24 March, 2017                   | National Dead Lift Power<br>Lifting<br>Championship/Silver<br>Medal                                   | Laimayum Pushparani                                                                                                                                                                                                                                                                                            |