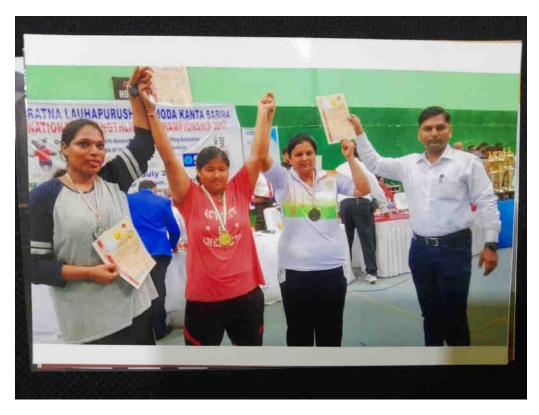

has participated as player/ Official/Coach/Manager/Referee in the 24th Sub. Jr., Jr., Se., Master Physically Challenged Blind Men & Women Hational Strengthlifting & Incline Bench Press Championships 2017, held on 27th-30th July 2017. Jointly Organised by Assam Sports Association & Assam Strengthfilting Association, at the Venue RGB Sports Complex, Guwahati, Assam.