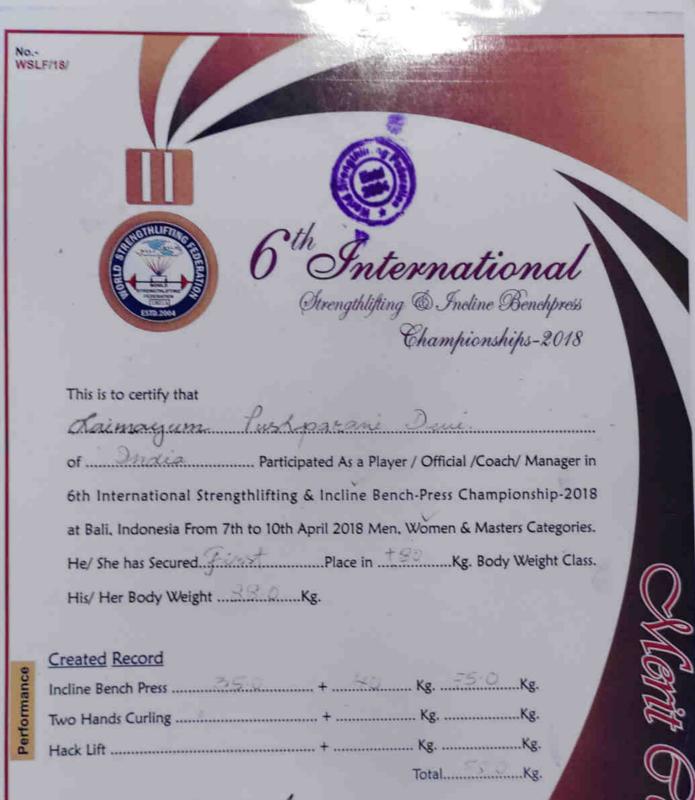

# 6th International Strengthlifting & Incline Benchpress Championships-2018

This is to certify that

LAIMAYUM PUSHPA RANI DEVI

6th International Strengthlifting & Incline Bench-Press Championship-2018 at Bali, Indonesia From 7th to 10th April 2018 Men, Women & Masters Categories. He/ She has Secured. 2nd Place in + 80-0. Kg. Body Weight Class.

His/ Her Body Weight ..... 88-0 .... Kg.

Created Record

 Created Record
 35
 40
 Kg. 75
 Kg.
 Kg.
 75
 Kg.
 Kg.

Total 317.5 Kg

Babul Bikas Patronbis Gen. Secretary (WSF)

Organized by:

Performance

Recognized by: