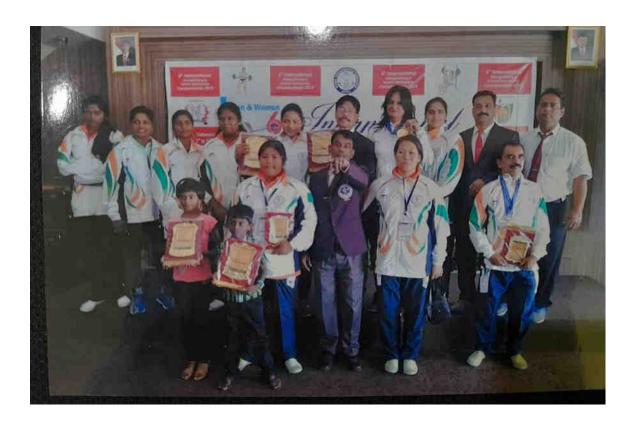

E-mail: babulbikas\_patranobis@rediffmail.com Website: islfindia.net

Laimayum Pushparani, Gold Medal

24th Men & Women National Strength Lifting and Incline Bench press Championship/Gold Medal

2017-18

L. Pushparani Devi - Silver Medal 25th Man/Women National Strength Lifting & Incline Bench Press Championship 2017-18

Laimayum Pushparani, Gold Medal
6th International Strength Lifting and Incline Bench press Championship/Gold Medal 2017-18

Laimayum Pushparani, Gold Medalist with the Indian Team mates

Felicitation of Gold Medalist L. Pusparani Devi by the Hon'ble Minister, Th. Biswajit Singh