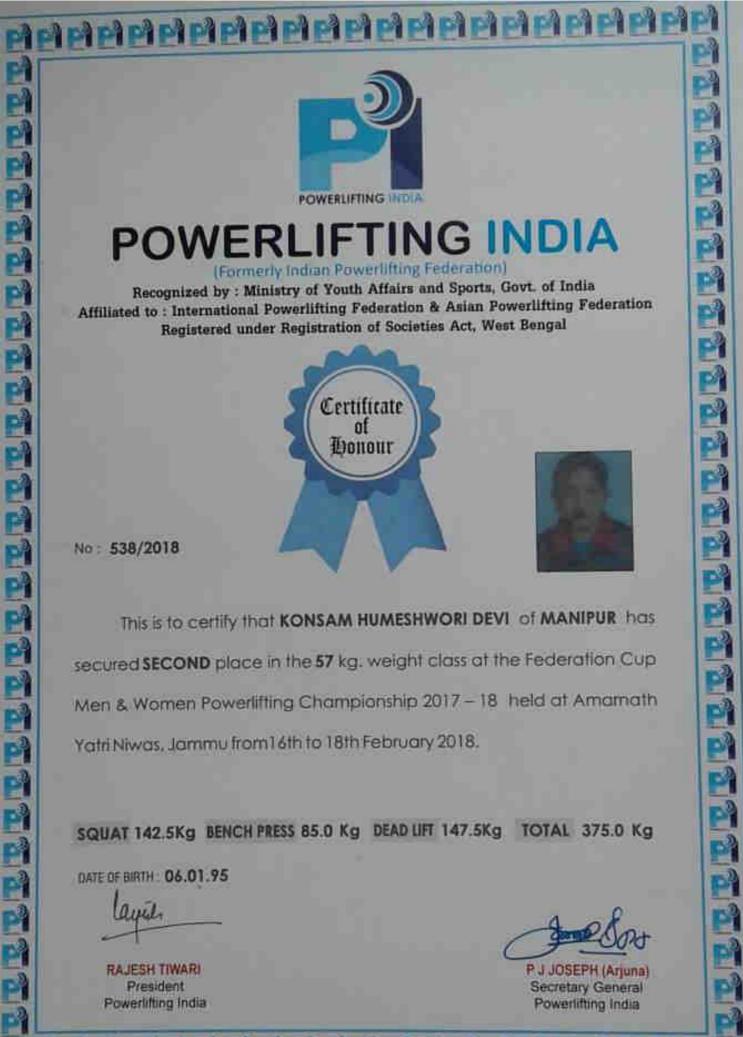

# POWERLIFTING INDIA

(Formerly Indian Powerlifting Federation)

Recognized by : Ministry of Youth Affairs and Sports, Govt. of India Affiliated to : International Powerlifting Federation & Asian Powerlifting Federation Registered under Registration of Societies Act, West Bengal

No: 538/2018

This is to certify that KONSAM HUMESHWORI DEVI of MANIPUR has secured SECOND place in the 57 kg. weight class at the Federation Cup Men & Women Powerlifting Championship 2017 - 18 held at Amamath Yatri Niwas, Jammu from 16th to 18th February 2018.

SQUAT 142.5Kg BENCH PRESS 85.0 Kg DEAD LIFT 147.5Kg TOTAL 375.0 Kg

DATE OF BIRTH : 06.01.95

RAJESH TIWARI

President Powerlifting India P. J. JOSEPH (Arjuna)

Secretary General Powerlifting India

SOCIATION OF Indian University GUPTA MARG (KOTLA MARG), NEW DELHI 150002 17 CS