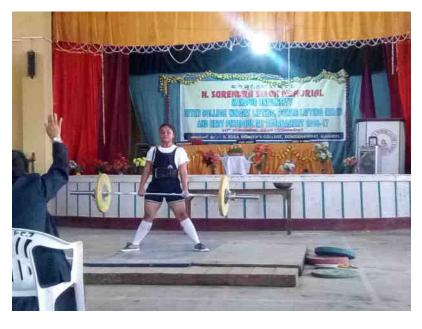

# 5.3.3 Average number of sports and cultural activities/events in which students of the Institution participated during last five years

| Date of event/activity (DD-MM-YYYY) | Name of the event/activity                                                                            | Name of the student participated                                                                                                                                                                                                                                                                               |
|-------------------------------------|-------------------------------------------------------------------------------------------------------|----------------------------------------------------------------------------------------------------------------------------------------------------------------------------------------------------------------------------------------------------------------------------------------------------------------|
|                                     | 2016-2017                                                                                             |                                                                                                                                                                                                                                                                                                                |
|                                     | SPORTS                                                                                                |                                                                                                                                                                                                                                                                                                                |
| 04-08-2017                          | N. Surendra Singh<br>Memorial Manipur<br>University Inter College<br>Weight Lifting (W)<br>Tournament | Mongaiching Singsit - Gold Medal     K. Humeshwori Devi - Gold Medal     Priya Laishram - Silver Medal     L. Pushparani Devi - Gold Medal                                                                                                                                                                     |
| 3-6 Oct, 2016                       | All India Inter University Judo (W) Tournament/Bronze Medal                                           | Moni Nameirakpam                                                                                                                                                                                                                                                                                               |
| 03-11-2016                          | State Level Power Lifting<br>Championship                                                             | K. Humeshwori Devi - 1st Position                                                                                                                                                                                                                                                                              |
| 10-11-2016                          | N. Surendra Singh<br>Memorial M.U. Inter<br>College Power Lifting M/W<br>Tournament, 2016             | <ol> <li>Kh. Rebina Devi - 2nd Position</li> <li>K. Humeshwori Devi - 2nd Position</li> <li>Sangeeta Nameirakpam - 1st Position</li> <li>T. Asharani Devi - 2nd Position</li> <li>S. Sonia Chanu - 1st Position</li> <li>P. Nganthoi Devi - 1st Position</li> <li>L. Pushparani Devi - 1st Position</li> </ol> |
| 23rd Nov, 2016                      | 4th State Level Power Lifting Championship/Gold Medal                                                 | K. Humeshwori Devi                                                                                                                                                                                                                                                                                             |
| 18-02-2017 to 19-02-<br>2017        | 35th National Senior<br>Kyoru M/W Taewondo<br>Championship                                            | Kh. Sanatombi Devi - Bronze Medal                                                                                                                                                                                                                                                                              |
| 23-26 Feb, 2017                     | All India Inter University Power Lifting Tournament/Siver Medal                                       | K. Humeshwori Devi                                                                                                                                                                                                                                                                                             |
| 21-24 March, 2017                   | National Dead Lift Power<br>Lifting<br>Championship/Silver<br>Medal                                   | Laimayum Pushparani                                                                                                                                                                                                                                                                                            |