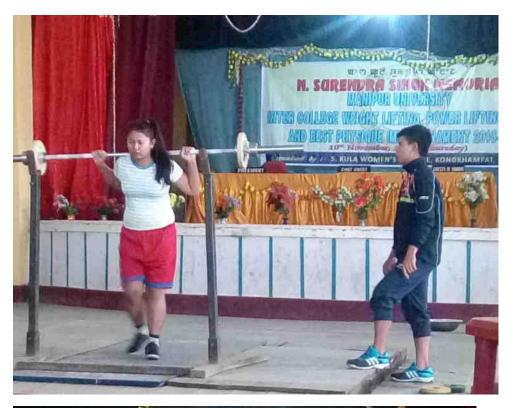

# 5.3.3 Average number of sports and cultural activities/events in which students of the Institution participated during last five years

| Date of event/activity (DD-MM-YYYY) | Name of the event/activity                                                                            | Name of the student participated                                                                                                                                                                                                                                                                               |
|-------------------------------------|-------------------------------------------------------------------------------------------------------|----------------------------------------------------------------------------------------------------------------------------------------------------------------------------------------------------------------------------------------------------------------------------------------------------------------|
|                                     | 2016-2017                                                                                             |                                                                                                                                                                                                                                                                                                                |
|                                     | SPORTS                                                                                                |                                                                                                                                                                                                                                                                                                                |
| 04-08-2017                          | N. Surendra Singh<br>Memorial Manipur<br>University Inter College<br>Weight Lifting (W)<br>Tournament | Mongaiching Singsit - Gold Medal     K. Humeshwori Devi - Gold Medal     Priya Laishram - Silver Medal     L. Pushparani Devi - Gold Medal                                                                                                                                                                     |
| 3-6 Oct, 2016                       | All India Inter University Judo (W) Tournament/Bronze Medal                                           | Moni Nameirakpam                                                                                                                                                                                                                                                                                               |
| 03-11-2016                          | State Level Power Lifting<br>Championship                                                             | K. Humeshwori Devi - 1st Position                                                                                                                                                                                                                                                                              |
| 10-11-2016                          | N. Surendra Singh<br>Memorial M.U. Inter<br>College Power Lifting M/W<br>Tournament, 2016             | <ol> <li>Kh. Rebina Devi - 2nd Position</li> <li>K. Humeshwori Devi - 2nd Position</li> <li>Sangeeta Nameirakpam - 1st Position</li> <li>T. Asharani Devi - 2nd Position</li> <li>S. Sonia Chanu - 1st Position</li> <li>P. Nganthoi Devi - 1st Position</li> <li>L. Pushparani Devi - 1st Position</li> </ol> |
| 23rd Nov, 2016                      | 4th State Level Power Lifting Championship/Gold Medal                                                 | K. Humeshwori Devi                                                                                                                                                                                                                                                                                             |
| 18-02-2017 to 19-02-<br>2017        | 35th National Senior<br>Kyoru M/W Taewondo<br>Championship                                            | Kh. Sanatombi Devi - Bronze Medal                                                                                                                                                                                                                                                                              |
| 23-26 Feb, 2017                     | All India Inter University Power Lifting Tournament/Siver Medal                                       | K. Humeshwori Devi                                                                                                                                                                                                                                                                                             |
| 21-24 March, 2017                   | National Dead Lift Power<br>Lifting<br>Championship/Silver<br>Medal                                   | Laimayum Pushparani                                                                                                                                                                                                                                                                                            |