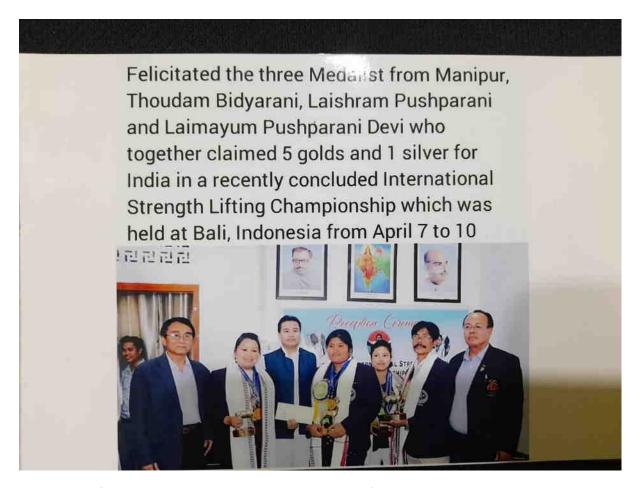

# 6th International Strengthlifting & Incline Benchpress Championships-2018

This is to certify that

LAIMAYUM PUSHPA RANI DEVI

6th International Strengthlifting & Incline Bench-Press Championship-2018 at Bali, Indonesia From 7th to 10th April 2018 Men, Women & Masters Categories. He/ She has Secured. 2nd Place in + 80-0. Kg. Body Weight Class.

Laimayum Pushparani, Gold Medal
6th International Strength Lifting and Incline Bench press Championship/Gold Medal 2017-18

Laimayum Pushparani, Gold Medalist with the Indian Team mates

Felicitation of Gold Medalist L. Pusparani Devi by the Hon'ble Minister, Th. Biswajit Singh