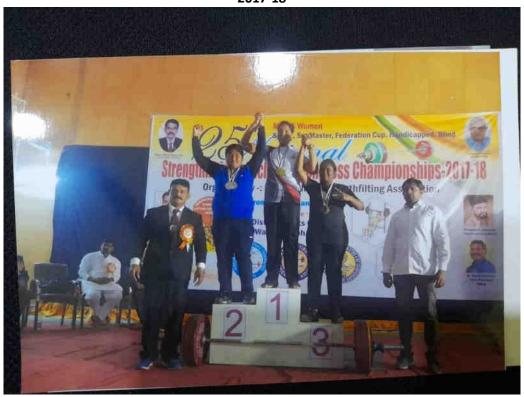

No: 538/2018

This is to certify that KONSAM HUMESHWORI DEVI of MANIPUR has secured SECOND place in the 57 kg. weight class at the Federation Cup Men & Women Powerlifting Championship 2017 - 18 held at Amamath Yatri Niwas, Jammu from 16th to 18th February 2018.

SQUAT 142.5Kg BENCH PRESS 85.0 Kg DEAD LIFT 147.5Kg TOTAL 375.0 Kg

DATE OF BIRTH : 06.01.95

RAJESH TIWARI

President Powerlifting India P. J. JOSEPH (Arjuna)

Secretary General Powerlifting India

SOCIATION OF Indian University GUPTA MARG (KOTLA MARG), NEW DELHI 150002 17 CS