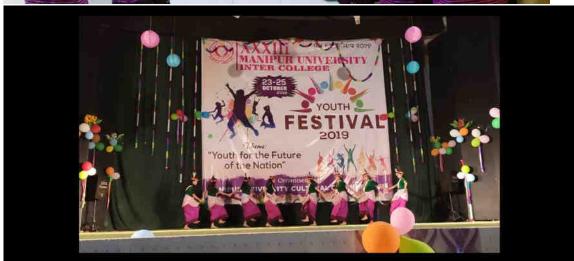

# 5.3.3 Average number of sports and cultural activities/events in which students of the Institution participated during last five years (organised by the institution/other institutions)

| Date of event/activity |                                                         | Name of the student participated |
|------------------------|---------------------------------------------------------|----------------------------------|
| (DD-MM-YYYY)           | Name of the event/activity                              |                                  |
|                        | 2019-2020                                               |                                  |
|                        | SPORTS                                                  |                                  |
| 20-24 Dec, 2019        | All India InterUniversity Boxing<br>Championship (48kg) | Grace Yumnam                     |
| 23-25 Oct. 2019        | Inter-college Youth Festival                            | CHINGAKHAM SOPHIYA DEVI          |
|                        |                                                         | BHONY KSHETRIMAYUM               |
|                        |                                                         | WAHENGBAM MALEMNGANBI CHANU      |
|                        |                                                         | THOUNAOJAM GEETASANA             |
|                        |                                                         | YUMNAM BHARTI                    |
|                        |                                                         | OINAM JULIA DEVI                 |
|                        |                                                         | THOKCHOM PINKY DEVI              |
|                        |                                                         | WAREPAM SURJABALA CHANU          |

Inter-college Youth Festival, Oct 2019

| CHINGAKHAM SOPHIYA<br>DEVI | BSc 2 <sup>nd</sup> Sem |
|----------------------------|-------------------------|
| BHONY KSHETRIMAYUM         | BBT 4 <sup>th</sup> Sem |
| WAHENGBAM                  | BBT 4 <sup>th</sup> Sem |
| MALEMNGANBI CHANU          |                         |
| THOUNAOJAM GEETASANA       | BSc 2 <sup>nd</sup> Sem |
| YUMNAM BHARTI              | BSc 4 <sup>th</sup> Sem |
| OINAM JULIA DEVI           | BSc 6 <sup>th</sup> Sem |
| THOKCHOM PINKY DEVI        | BSc 4 <sup>th</sup> Sem |
| WAREPAM SURJABALA<br>CHANU | BSc 2 <sup>nd</sup> Sem |