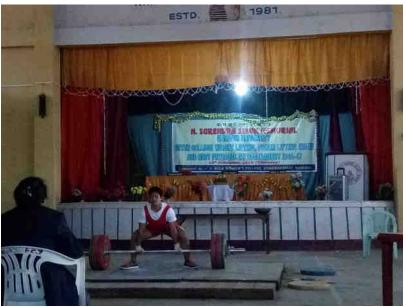

# 5.3.3 Average number of sports and cultural activities/events in which students of the Institution participated during last five years

| Date of event/activity (DD-MM-YYYY) | Name of the event/activity                                                                            | Name of the student participated                                                                                                                                                                                                                                                                               |
|-------------------------------------|-------------------------------------------------------------------------------------------------------|----------------------------------------------------------------------------------------------------------------------------------------------------------------------------------------------------------------------------------------------------------------------------------------------------------------|
|                                     | 2016-2017                                                                                             |                                                                                                                                                                                                                                                                                                                |
|                                     | SPORTS                                                                                                |                                                                                                                                                                                                                                                                                                                |
| 04-08-2017                          | N. Surendra Singh<br>Memorial Manipur<br>University Inter College<br>Weight Lifting (W)<br>Tournament | Mongaiching Singsit - Gold Medal     K. Humeshwori Devi - Gold Medal     Priya Laishram - Silver Medal     L. Pushparani Devi - Gold Medal                                                                                                                                                                     |
| 3-6 Oct, 2016                       | All India Inter University Judo (W) Tournament/Bronze Medal                                           | Moni Nameirakpam                                                                                                                                                                                                                                                                                               |
| 03-11-2016                          | State Level Power Lifting<br>Championship                                                             | K. Humeshwori Devi - 1st Position                                                                                                                                                                                                                                                                              |
| 10-11-2016                          | N. Surendra Singh<br>Memorial M.U. Inter<br>College Power Lifting M/W<br>Tournament, 2016             | <ol> <li>Kh. Rebina Devi - 2nd Position</li> <li>K. Humeshwori Devi - 2nd Position</li> <li>Sangeeta Nameirakpam - 1st Position</li> <li>T. Asharani Devi - 2nd Position</li> <li>S. Sonia Chanu - 1st Position</li> <li>P. Nganthoi Devi - 1st Position</li> <li>L. Pushparani Devi - 1st Position</li> </ol> |
| 23rd Nov, 2016                      | 4th State Level Power Lifting Championship/Gold Medal                                                 | K. Humeshwori Devi                                                                                                                                                                                                                                                                                             |
| 18-02-2017 to 19-02-<br>2017        | 35th National Senior<br>Kyoru M/W Taewondo<br>Championship                                            | Kh. Sanatombi Devi - Bronze Medal                                                                                                                                                                                                                                                                              |
| 23-26 Feb, 2017                     | All India Inter University Power Lifting Tournament/Siver Medal                                       | K. Humeshwori Devi                                                                                                                                                                                                                                                                                             |
| 21-24 March, 2017                   | National Dead Lift Power<br>Lifting<br>Championship/Silver<br>Medal                                   | Laimayum Pushparani                                                                                                                                                                                                                                                                                            |

# 5.3.3 Average number of sports and cultural activities/events in which students of the Institution participated during last five years (organised by the institution/other institutions)

| Date of event/activity (DD-MM-YYYY) | Name of the event/activity                                                                        | Name of the student participated                                                                                                                                                          |
|-------------------------------------|---------------------------------------------------------------------------------------------------|-------------------------------------------------------------------------------------------------------------------------------------------------------------------------------------------|
|                                     | 2017-2018                                                                                         |                                                                                                                                                                                           |
|                                     | SPORTS                                                                                            |                                                                                                                                                                                           |
| 27-30 July, 2017                    | 24th Men & Women National Strength Lifting and Incline Bench press Championship/Gold Medal        | Laimayum Pushparani                                                                                                                                                                       |
| 04-08-2017                          | N. Surendra Singh Memorial<br>Manipur University Inter<br>College Power Lifting (W)<br>Tournament | <ol> <li>Mongaiching Singsit - Gold<br/>Medal</li> <li>K. Humeshwori Devi - Gold<br/>Medal</li> <li>Priya Laishram - Silver Medal</li> <li>L. Pushparani Devi - Gold<br/>Medal</li> </ol> |
| 04-01-2018 to 07-01-<br>2018        | 25th Man/Women National<br>Strength Lifting & Incline Bench<br>Press Championship                 | L. Pushparani Devi - Gold Medal                                                                                                                                                           |
| 05-02-2018 to 06-02-<br>2018        | All India Inter University Power<br>Lifting Tournament                                            | K. Humeshwori Devi - Silver<br>Medal                                                                                                                                                      |
| 16-18 Feb, 2018                     | Federation Cup Men & Women<br>Powerlifting Championship,<br>2017-18/Siver Medal                   | K. Humeshwori Devi                                                                                                                                                                        |
| 7-10 April, 2018                    | 6th International Strength Lifting and Incline Bench press Championship/Gold Medal                | Laimayum Pushparani                                                                                                                                                                       |
| 1-6, May, 2018                      | Senior Women Asian<br>Powerlifting<br>Championship/Fourth Place                                   | K. Humeshwori Devi                                                                                                                                                                        |