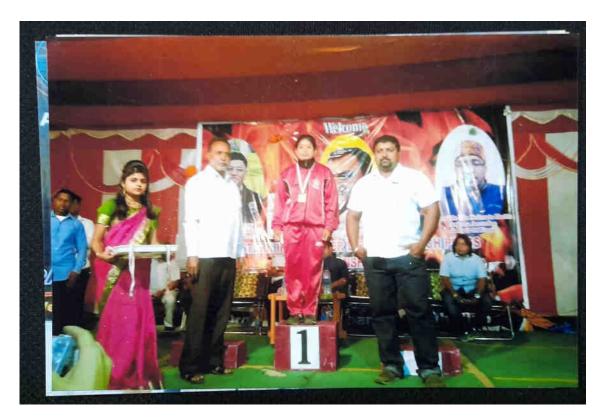

# 5.3.3 Average number of sports and cultural activities/events in which students of the Institution participated during last five years

| Date of event/activity (DD-MM-YYYY) | Name of the event/activity                                                                            | Name of the student participated                                                                                                                                                                                                                                                                               |
|-------------------------------------|-------------------------------------------------------------------------------------------------------|----------------------------------------------------------------------------------------------------------------------------------------------------------------------------------------------------------------------------------------------------------------------------------------------------------------|
|                                     | 2016-2017                                                                                             |                                                                                                                                                                                                                                                                                                                |
|                                     | SPORTS                                                                                                |                                                                                                                                                                                                                                                                                                                |
| 04-08-2017                          | N. Surendra Singh<br>Memorial Manipur<br>University Inter College<br>Weight Lifting (W)<br>Tournament | Mongaiching Singsit - Gold Medal     K. Humeshwori Devi - Gold Medal     Priya Laishram - Silver Medal     L. Pushparani Devi - Gold Medal                                                                                                                                                                     |
| 3-6 Oct, 2016                       | All India Inter University Judo (W) Tournament/Bronze Medal                                           | Moni Nameirakpam                                                                                                                                                                                                                                                                                               |
| 03-11-2016                          | State Level Power Lifting<br>Championship                                                             | K. Humeshwori Devi - 1st Position                                                                                                                                                                                                                                                                              |
| 10-11-2016                          | N. Surendra Singh<br>Memorial M.U. Inter<br>College Power Lifting M/W<br>Tournament, 2016             | <ol> <li>Kh. Rebina Devi - 2nd Position</li> <li>K. Humeshwori Devi - 2nd Position</li> <li>Sangeeta Nameirakpam - 1st Position</li> <li>T. Asharani Devi - 2nd Position</li> <li>S. Sonia Chanu - 1st Position</li> <li>P. Nganthoi Devi - 1st Position</li> <li>L. Pushparani Devi - 1st Position</li> </ol> |
| 23rd Nov, 2016                      | 4th State Level Power Lifting Championship/Gold Medal                                                 | K. Humeshwori Devi                                                                                                                                                                                                                                                                                             |
| 18-02-2017 to 19-02-<br>2017        | 35th National Senior<br>Kyoru M/W Taewondo<br>Championship                                            | Kh. Sanatombi Devi - Bronze Medal                                                                                                                                                                                                                                                                              |
| 23-26 Feb, 2017                     | All India Inter University Power Lifting Tournament/Siver Medal                                       | K. Humeshwori Devi                                                                                                                                                                                                                                                                                             |
| 21-24 March, 2017                   | National Dead Lift Power<br>Lifting<br>Championship/Silver<br>Medal                                   | Laimayum Pushparani                                                                                                                                                                                                                                                                                            |