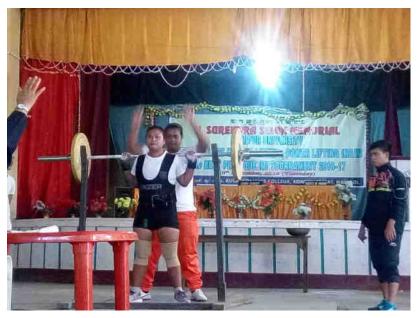

# 5.3.3 Average number of sports and cultural activities/events in which students of the Institution participated during last five years

| Date of event/activity (DD-MM-YYYY) | Name of the event/activity                                                                            | Name of the student participated                                                                                                                                                                                                                                                                               |
|-------------------------------------|-------------------------------------------------------------------------------------------------------|----------------------------------------------------------------------------------------------------------------------------------------------------------------------------------------------------------------------------------------------------------------------------------------------------------------|
|                                     | 2016-2017                                                                                             |                                                                                                                                                                                                                                                                                                                |
|                                     | SPORTS                                                                                                |                                                                                                                                                                                                                                                                                                                |
| 04-08-2017                          | N. Surendra Singh<br>Memorial Manipur<br>University Inter College<br>Weight Lifting (W)<br>Tournament | Mongaiching Singsit - Gold Medal     K. Humeshwori Devi - Gold Medal     Priya Laishram - Silver Medal     L. Pushparani Devi - Gold Medal                                                                                                                                                                     |
| 3-6 Oct, 2016                       | All India Inter University Judo (W) Tournament/Bronze Medal                                           | Moni Nameirakpam                                                                                                                                                                                                                                                                                               |
| 03-11-2016                          | State Level Power Lifting<br>Championship                                                             | K. Humeshwori Devi - 1st Position                                                                                                                                                                                                                                                                              |
| 10-11-2016                          | N. Surendra Singh<br>Memorial M.U. Inter<br>College Power Lifting M/W<br>Tournament, 2016             | <ol> <li>Kh. Rebina Devi - 2nd Position</li> <li>K. Humeshwori Devi - 2nd Position</li> <li>Sangeeta Nameirakpam - 1st Position</li> <li>T. Asharani Devi - 2nd Position</li> <li>S. Sonia Chanu - 1st Position</li> <li>P. Nganthoi Devi - 1st Position</li> <li>L. Pushparani Devi - 1st Position</li> </ol> |
| 23rd Nov, 2016                      | 4th State Level Power Lifting Championship/Gold Medal                                                 | K. Humeshwori Devi                                                                                                                                                                                                                                                                                             |
| 18-02-2017 to 19-02-<br>2017        | 35th National Senior<br>Kyoru M/W Taewondo<br>Championship                                            | Kh. Sanatombi Devi - Bronze Medal                                                                                                                                                                                                                                                                              |
| 23-26 Feb, 2017                     | All India Inter University Power Lifting Tournament/Siver Medal                                       | K. Humeshwori Devi                                                                                                                                                                                                                                                                                             |
| 21-24 March, 2017                   | National Dead Lift Power<br>Lifting<br>Championship/Silver<br>Medal                                   | Laimayum Pushparani                                                                                                                                                                                                                                                                                            |

# 5.3.3 Average number of sports and cultural activities/events in which students of the Institution participated during last five years (organised by the institution/other institutions)

| Date of event/activity (DD-MM-YYYY) | Name of the event/activity                                                                        | Name of the student participated                                                                                                                                                          |
|-------------------------------------|---------------------------------------------------------------------------------------------------|-------------------------------------------------------------------------------------------------------------------------------------------------------------------------------------------|
|                                     | 2017-2018                                                                                         |                                                                                                                                                                                           |
|                                     | SPORTS                                                                                            |                                                                                                                                                                                           |
| 27-30 July, 2017                    | 24th Men & Women National Strength Lifting and Incline Bench press Championship/Gold Medal        | Laimayum Pushparani                                                                                                                                                                       |
| 04-08-2017                          | N. Surendra Singh Memorial<br>Manipur University Inter<br>College Power Lifting (W)<br>Tournament | <ol> <li>Mongaiching Singsit - Gold<br/>Medal</li> <li>K. Humeshwori Devi - Gold<br/>Medal</li> <li>Priya Laishram - Silver Medal</li> <li>L. Pushparani Devi - Gold<br/>Medal</li> </ol> |
| 04-01-2018 to 07-01-<br>2018        | 25th Man/Women National<br>Strength Lifting & Incline Bench<br>Press Championship                 | L. Pushparani Devi - Gold Medal                                                                                                                                                           |
| 05-02-2018 to 06-02-<br>2018        | All India Inter University Power<br>Lifting Tournament                                            | K. Humeshwori Devi - Silver<br>Medal                                                                                                                                                      |
| 16-18 Feb, 2018                     | Federation Cup Men & Women<br>Powerlifting Championship,<br>2017-18/Siver Medal                   | K. Humeshwori Devi                                                                                                                                                                        |
| 7-10 April, 2018                    | 6th International Strength Lifting and Incline Bench press Championship/Gold Medal                | Laimayum Pushparani                                                                                                                                                                       |
| 1-6, May, 2018                      | Senior Women Asian<br>Powerlifting<br>Championship/Fourth Place                                   | K. Humeshwori Devi                                                                                                                                                                        |