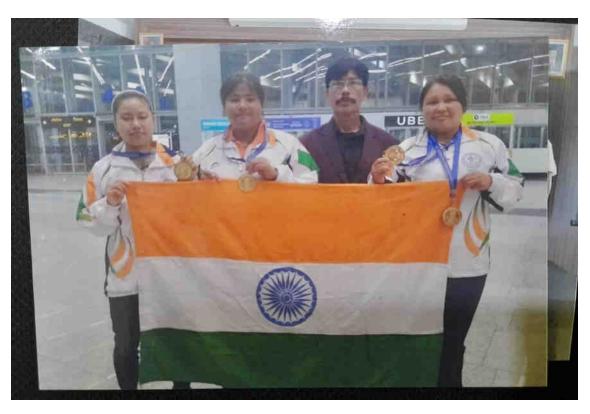

Laimayum Pushparani, Gold Medal
6th International Strength Lifting and Incline Bench press Championship/Gold Medal 2017-18

Laimayum Pushparani, Gold Medalist with the Indian Team mates

Felicitation of Gold Medalist L. Pusparani Devi by the Hon'ble Minister, Th. Biswajit Singh